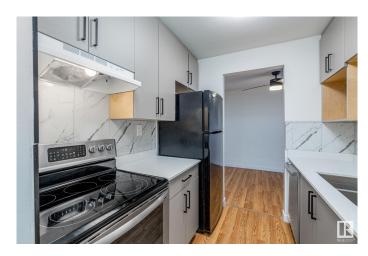

## \$139,000

1 Bedroom, 1.00 Bathroom, 652 sqft Condo / Townhouse on 0.00 Acres

Pollard Meadows, Edmonton, AB

RENOVATED! 1 Bed 1 bath with QUARTZ countertops, new stainless steel appliances, a completely redone bathroom including a new tub and surround. Overlooking a quiet street, with mature trees you'll love the peace and sunlight from your large east facing patio.

Other unit perks include a large storage room, vinyl windows and new ceiling height kitchen cabinets! Condo complex perks include LOW CONDO FEES, an Elevator, same floor laundry, one ENERGIZED Stall, and a security door. Located close to walking trails, a park, Pollard Meadows Elementary school, and a short drive to Millwoods Transit Centre!