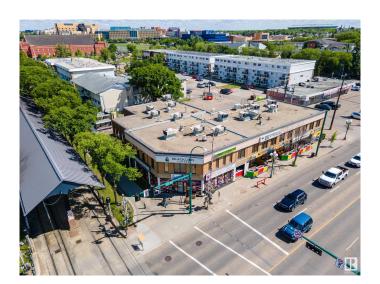

# \$2,650,000 - 10709 105 Street, Edmonton

MLS® #E4425297

## \$2,650,000

0 Bedroom, 0.00 Bathroom, Office on 0.00 Acres

Central Mcdougall, Edmonton, AB

Situated in the vibrant neighborhood of McDougall, Edmonton, this rare two-storey freestanding office/retail building presents an excellent opportunity to own your own property at the doorstep of Edmonton's downtown. The character building offers 15,400 square feet of space above grade and includes 45 parking stalls. With approximately 125 feet of frontage along 107 Avenue, multiple entrances, and ample fenced parking, this building is well-suited for a wide variety of retail and office uses. This property is being exclusively marketed on behalf of BDO Canada Limited, in its sole capacity as Receiver of Bereket & G Holdings Ltd. and not in its personal capacity. Please note that any transaction will be on a strictly "as is, where is― basis with no representations or warranties of any nature and will be subject to the approval of the Court of King's Bench of Alberta.

# **Community Information**

Address 10709 105 Street

Area Edmonton

Subdivision Central Mcdougall

City Edmonton
County ALBERTA

Province AB

Postal Code T5H 2X3