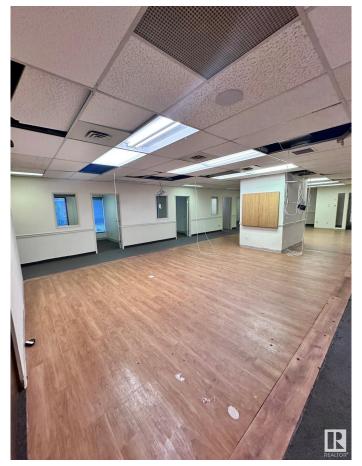

## \$2,650,000

0 Bedroom, 0.00 Bathroom, Office on 0.00 Acres

Central Mcdougall, Edmonton, AB

Situated in the vibrant neighborhood of McDougall, Edmonton, this rare two-storey freestanding office/retail building presents an excellent opportunity to own your own property at the doorstep of Edmonton's downtown. The character building offers 15,400 square feet of space above grade and includes 45 parking stalls. With approximately 125 feet of frontage along 107 Avenue, multiple entrances, and ample fenced parking, this building is well-suited for a wide variety of retail and office uses. This property is being exclusively marketed on behalf of BDO Canada Limited, in its sole capacity as Receiver of Bereket & G Holdings Ltd. and not in its personal capacity. Please note that any transaction will be on a strictly "as is, where is― basis with no representations or warranties of any nature and will be subject to the approval of the Court of King's Bench of Alberta.