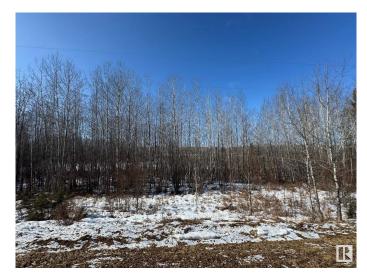

### \$38,000

0 Bedroom, 0.00 Bathroom, Rural on 1.30 Acres

Tanglewood Ridge, Rural Athabasca County, AB

Secluded Country Residential Lot - Perfect for Your Dream Home or Weekend Getaway\*\* Nestled within a stunning boreal forest along a tranquil river, this exceptionally private country residential lot offers the ideal setting for those seeking serenity and natural beauty. Located just 10 minutes from a premier golf course and only an hour and a half north of Edmonton, this property combines convenience with the peaceful ambiance of nature. Whether you're looking to build your dream home or create a weekend retreat for your family, this lot provides the perfect canvas. Imagine waking up to the soothing sounds of the river, surrounded by towering trees and abundant wildlife. It's not just a place to live-it's a sanctuary for relaxation and a retreat from the hustle and bustle of city life. With easy access to outdoor activities and the luxury of privacy, this country lot is a rare find that promises both tranquility and convenience. Don't miss the opportunity to make this stunning natural escape your own.

## **Exterior**

Exterior Features Golf Nearby, Private Setting, Recreation Use, River Valley View