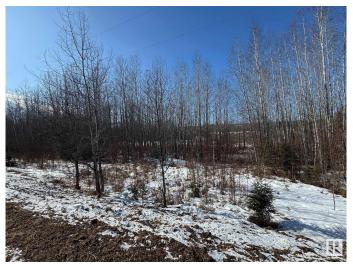

### \$38,000

0 Bedroom, 0.00 Bathroom, Rural on 1.30 Acres

Tanglewood Ridge, Rural Athabasca County, AB

Secluded Country Residential Lot - Perfect for Your Dream Home or Weekend Getaway\*\* Nestled within a stunning boreal forest along a tranquil river, this exceptionally private country residential lot offers the ideal setting for those seeking serenity and natural beauty. Located just 10 minutes from a premier golf course and only an hour and a half north of Edmonton, this property combines convenience with the peaceful ambiance of nature. Whether you're looking to build your dream home or create a weekend retreat for your family, this lot provides the perfect canvas. Imagine waking up to the soothing sounds of the river, surrounded by towering trees and abundant wildlife. It's not just a place to live-it's a sanctuary for relaxation and a retreat from the hustle and bustle of city life. With easy access to outdoor activities and the luxury of privacy, this country lot is a rare find that promises both tranquility and convenience. Don't miss the opportunity to make this stunning natural escape your own.

## **Exterior**

Exterior Features Golf Nearby, Private Setting, Recreation Use, River Valley View