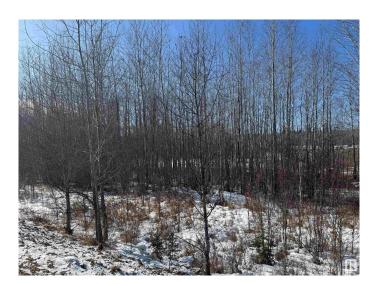

### \$38,000

0 Bedroom, 0.00 Bathroom, Rural on 1.30 Acres

Tanglewood Ridge, Rural Athabasca County, AB

Secluded Country Residential Lot - Perfect for Your Dream Home or Weekend Getaway\*\* Nestled within a stunning boreal forest along a tranquil river, this exceptionally private country residential lot offers the ideal setting for those seeking serenity and natural beauty. Located just 10 minutes from a premier golf course and only an hour and a half north of Edmonton, this property combines convenience with the peaceful ambiance of nature. Whether you're looking to build your dream home or create a weekend retreat for your family, this lot provides the perfect canvas. Imagine waking up to the soothing sounds of the river, surrounded by towering trees and abundant wildlife. It's not just a place to live-it's a sanctuary for relaxation and a retreat from the hustle and bustle of city life. With easy access to outdoor activities and the luxury of privacy, this country lot is a rare find that promises both tranquility and convenience. Don't miss the opportunity to make this stunning natural escape your own.

## **Exterior**

Exterior Features Golf Nearby, Private Setting, Recreation Use, River Valley View