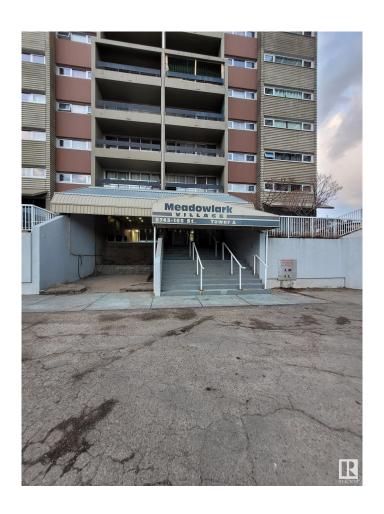

# \$149,900 - 160 8745 165 Street, Edmonton

MLS® #E4425346

### \$149,900

1 Bedroom, 1.00 Bathroom, 672 sqft Condo / Townhouse on 0.00 Acres

West Meadowlark Park, Edmonton, AB

Renovated spacious sub-penthouse 1 bedroom condo on the 16th floor of a concrete 17 story building, with a great unobstructed view of West Edmonton. Short distance to Whitemud Drive and Anthony Henday Drive. Right next to the expanding Misericordia Hospital, the soon to be completed west LRT line and walking distance to West Edmonton Mall. The immaculate, professionally designed in brutalistic style kitchen has extended quartz countertops, stainless steel appliances, modern cupboards and a sleek tile backsplash. The oversized bedroom has a large closet and a wide window with a spectacular view. The elegant spacious bathroom has a double sink and beautiful tile work on the floors and bathtub surround.