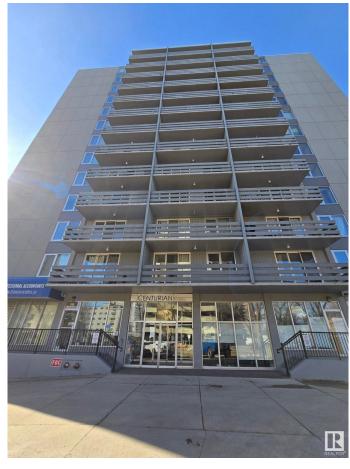

## \$134,900

1 Bedroom, 1.00 Bathroom, 696 sqft Condo / Townhouse on 0.00 Acres

WîhkwÃantôwin, Edmonton, AB

TURN-KEY INVESTMENT with newer carpet and it shows really well. This roomy 1 bedroom condo has a current rent of \$1,200/month, and there is laundry and a storage room for each unit on each floor, so the tenants do not have to share with many people. The unit has a functional galley kitchen, dining area, huge living room, WEST FACING balcony, large bedroom, and a full bathroom. The owner also has 1002 and 3 other units for sale if you are looking for a package. Pick up your next investment(s) today!

Type Condo / Townhouse

Sub-Type Apartment High Rise

Style Single Level Apartment

Status Active