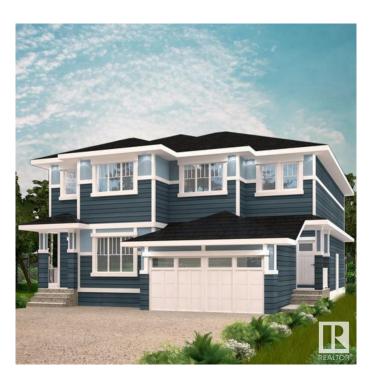

# \$489,900 - 411 27 Street, Edmonton

MLS® #E4425447

#### \$489,900

3 Bedroom, 2.50 Bathroom, 1,479 sqft Single Family on 0.00 Acres

Alces, Edmonton, AB

Surrounded by natural beauty, Alces has endless paved walking trails, community park spaces and is close to countless amenities. Perfect for modern living and outdoor lovers. With over 1470 square feet of open concept living space, the Soho-D from Akash Homes is built with your growing family in mind. This duplex home features 3 bedrooms, 2.5 bathrooms and chrome faucets throughout. Enjoy extra living space on the main floor with the laundry room and full sink on the second floor. The 9-foot ceilings on main floor and quartz countertops throughout blends style and functionality for your family to build endless memories. PLUS a single oversized attached garage & \$5000 BRICK CREDIT! PICTURES ARE OF SHOWHOME; ACTUAL HOME, PLANS, FIXTURES, AND FINISES MAY VARY & SUBJECT TO AVAILABILITY/CHANGES!

## **Essential Information**

MLS® # E4425447 Price \$489,900

Bedrooms 3
Bathrooms 2.50

Full Baths 2 Half Baths 1

Square Footage 1,479
Acres 0.00
Year Built 2025

Type Single Family
Sub-Type Half Duplex
Style 2 Storey
Status Active