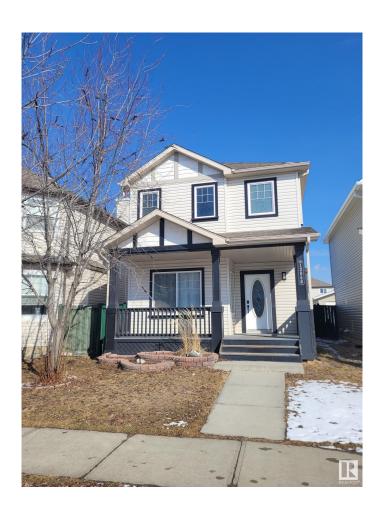

# \$479,900 - 12056 19 Avenue, Edmonton

MLS® #E4425477

### \$479,900

3 Bedroom, 2.50 Bathroom, 1,250 sqft Single Family on 0.00 Acres

Rutherford (Edmonton), Edmonton, AB

Renovated immaculate beautiful 2 story house with a finished basement with laundry and a double detached garage. Open concept floor plan on the main floor, with a gas fireplace in the living room. 3 large bedrooms upstairs, all with walk in closets. The primary bedroom has an en-suite 4 piece bathroom and a larger walk in closet. Large backyard and an amazing double detached garage, in a quiet family friendly neighbourhood with all the amenities close by.

# **Community Information**

Address 12056 19 Avenue

Area Edmonton

Subdivision Rutherford (Edmonton)

City Edmonton
County ALBERTA

Province AB

Postal Code T6W 1W5

#### **Exterior**

Exterior Wood, Vinyl

Exterior Features Cul-De-Sac, Fenced, FI

Transportation, Schools, Sho

Roof Asphalt Shingles

Construction Wood, Vinyl

Foundation Concrete Perimeter