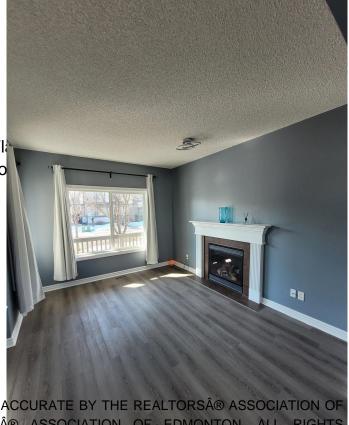

### \$479,900

3 Bedroom, 2.50 Bathroom, 1,250 sqft Single Family on 0.00 Acres

Rutherford (Edmonton), Edmonton, AB

Renovated immaculate beautiful 2 story house with a finished basement with laundry and a double detached garage. Open concept floor plan on the main floor, with a gas fireplace in the living room. 3 large bedrooms upstairs, all with walk in closets. The primary bedroom has an en-suite 4 piece bathroom and a larger walk in closet. Large backyard and an amazing double detached garage, in a quiet family friendly neighbourhood with all the amenities close by.

## Interior

Interior Features ensuite bathroom

Appliances Dishwasher-Built-In, Dryer, G

Washer, Window Coverings

Heating Forced Air-1, Natural Gas

Stories 3

Has Basement Yes

Basement Full, Partially Finished