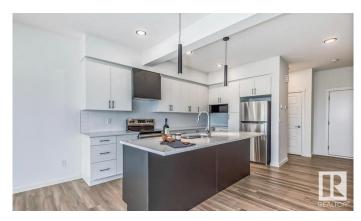

#### \$499.900

3 Bedroom, 2.50 Bathroom, 1,570 sqft Single Family on 0.00 Acres

Erin Ridge North, St. Albert, AB

The UPTON is located in Prestigious Erin Ridge North! This stunning 2 Storey duplex features a stunning kitchen with massive island which leads to the large livingroom and dining area. The open concept main floor has plenty of room for relaxing with family and friends. Going upstairs you'll find 3 spacious bedrooms and a 4pce bathroom. The primary bedroom has a 5pce en-suite and an oversized walk-in closet. This home also features a double attached garage. This move in ready home is gorgeous top to bottom and is ready for you!