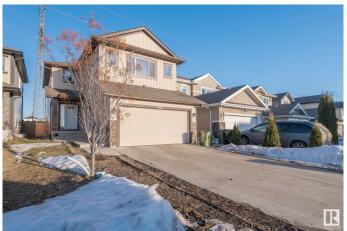

#### \$599.900

4 Bedroom, 3.50 Bathroom, 1,883 sqft Single Family on 0.00 Acres

Laurel, Edmonton, AB

Welcome to this beautiful house backing to GREEN SPACE. FULLY FINISHED BASEMENT WITH SECOND KITCHEN AND SEPARATE ENTRANCE TO BASEMENT through garage. On main floor you will get nice open kitchen, Living room, Dinning area and huge patio door. On top floor you will get bonus room, 2 bedrooms and full bath. Master bedroom with its own 4pc ensuite. FULLY FINISHED BASEMENT has SEPARATE ENTRANCE through garage. 2nd Kitchen in basement, full bath, 1 bedroom and den. Fully landscaped and backing to green space. Close to walking trails, schools, shopping, Anthony henday drive and whitemud drive. A Must see!

## **Exterior**

Exterior Wood, Vinyl

Exterior Features Fenced, Landscaped

Roof Asphalt Shingles

Construction Wood, Vinyl

Foundation Concrete Perimeter