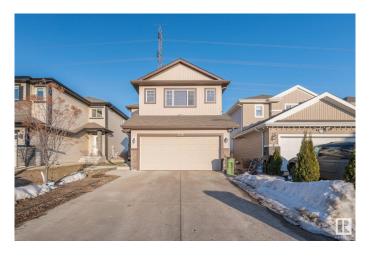

#### \$599.900

4 Bedroom, 3.50 Bathroom, 1,883 sqft Single Family on 0.00 Acres

Laurel, Edmonton, AB

Welcome to this beautiful house backing to GREEN SPACE. FULLY FINISHED BASEMENT WITH SECOND KITCHEN AND SEPARATE ENTRANCE TO BASEMENT through garage. On main floor you will get nice open kitchen, Living room, Dinning area and huge patio door. On top floor you will get bonus room, 2 bedrooms and full bath. Master bedroom with its own 4pc ensuite. FULLY FINISHED BASEMENT has SEPARATE ENTRANCE through garage. 2nd Kitchen in basement, full bath, 1 bedroom and den. Fully landscaped and backing to green space. Close to walking trails, schools, shopping, Anthony henday drive and whitemud drive. A Must see!

#### **Amenities**

Amenities Deck, See Remarks

Parking Double Garage Attached