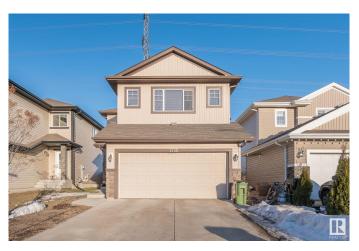

# \$599,900 - 1735 28 Street, Edmonton

MLS® #E4425795

#### \$599.900

4 Bedroom, 3.50 Bathroom, 1,883 sqft Single Family on 0.00 Acres

Laurel, Edmonton, AB

Welcome to this beautiful house backing to GREEN SPACE. FULLY FINISHED BASEMENT WITH SECOND KITCHEN AND SEPARATE ENTRANCE TO BASEMENT through garage. On main floor you will get nice open kitchen, Living room, Dinning area and huge patio door. On top floor you will get bonus room, 2 bedrooms and full bath. Master bedroom with its own 4pc ensuite. FULLY FINISHED BASEMENT has SEPARATE ENTRANCE through garage. 2nd Kitchen in basement, full bath, 1 bedroom and den. Fully landscaped and backing to green space. Close to walking trails, schools, shopping, Anthony henday drive and whitemud drive. A Must see!

#### **Essential Information**

MLS® # E4425795

Price \$599,900

Bedrooms 4

Bathrooms 3.50

Full Baths 3

Half Baths 1

Square Footage 1,883 Acres 0.00 Year Built 2014