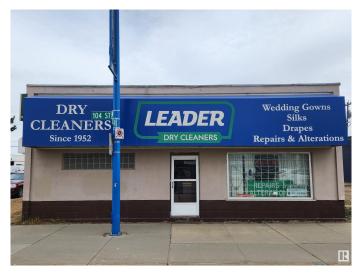

# \$425,000 - 7625 104 Street, Edmonton

MLS® #E4425828

# \$425,000

0 Bedroom, 0.00 Bathroom, Retail on 0.00 Acres

Strathcona Junction, Edmonton, AB

DC1 zoned, 2400 square foot building available on high traffic thoroughfare! Currently occupied by established tenant (month-to-month and willing to negotiate lease extension). Opportunity to redevelop or re-tenant and hold as income property.

Built in 1951

#### **Exterior**

Exterior Block
Construction Block