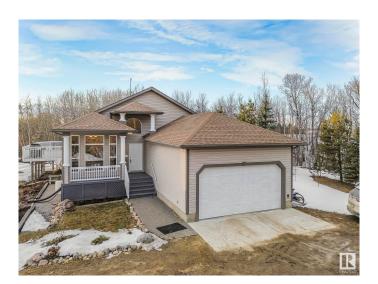

### \$827,500

4 Bedroom, 3.00 Bathroom, 1,611 sqft Rural on 4.94 Acres

None, Rural Leduc County, AB

Welcome to this beautiful 4-bedroom, 3-bathroom hillside bungalow, built by Homexx in 2006, offering 1610.97 sq/ft of thoughtfully designed living space. Located on 4.94 acres in Leduc County, this home features an open concept layout with vaulted ceilings, oak cabinets, and matching trim throughout the home. Enjoy the peaceful ambiance with your very own fish pond and the convenience of a 3500-gallon cistern. New quartz countertops in kitchen and bathroom. The fully finished walkout basement boasts a huge family room, ideal for relaxation or entertaining. This property also includes both a double attached garage and a double detached garage for all your storage needs. Just 18 minutes from the Anthony Henday, you'II enjoy the perfect blend of privacy and accessibility. This stunning property could be yours!

## **Essential Information**

MLS® # E4425872

Price \$827,500

Bedrooms 4

Bathrooms 3.00

Full Baths 3

Square Footage 1,611

Acres 4.94

Year Built 2006 Type Rural

Sub-Type Detached Single Family

Style Hillside Bungalow

Status Active

## **Exterior**

Exterior Wood

Exterior Features Fruit Trees/Shrubs, Hillside, Stream/Pond, Treed Lot

Construction Wood

Foundation Concrete Perimeter