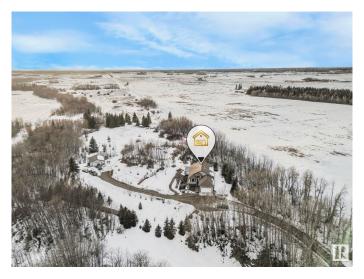

### \$827,500

4 Bedroom, 3.00 Bathroom, 1,611 sqft Rural on 4.94 Acres

None, Rural Leduc County, AB

Welcome to this beautiful 4-bedroom, 3-bathroom hillside bungalow, built by Homexx in 2006, offering 1610.97 sq/ft of thoughtfully designed living space. Located on 4.94 acres in Leduc County, this home features an open concept layout with vaulted ceilings, oak cabinets, and matching trim throughout the home. Enjoy the peaceful ambiance with your very own fish pond and the convenience of a 3500-gallon cistern. New quartz countertops in kitchen and bathroom. The fully finished walkout basement boasts a huge family room, ideal for relaxation or entertaining. This property also includes both a double attached garage and a double detached garage for all your storage needs. Just 18 minutes from the Anthony Henday, you'II enjoy the perfect blend of privacy and accessibility. This stunning property could be yours!

## **Exterior**

Exterior Wood

Exterior Features Fruit Trees/Shrubs, Hillside, Stream/Pond, Treed Lot

Construction Wood

Foundation Concrete Perimeter