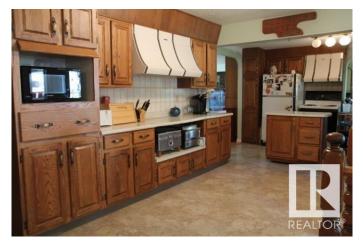

### \$130,000

2 Bedroom, 2.50 Bathroom, 2,322 sqft Rural on 0.72 Acres

None, Rural St. Paul County, AB

Looking for a private cabin or quiet place to call home. The Iron Horse Trail and a boat launch onto the North Saskatchewan River are just across the road. The Iron Horse Trail is an all season trail that covers over 300 km. Whitney Lake Provincial Park is only a few minutes away with three lakes that provide fishing, all sorts of water sports, walking trails and cross country skiing. This 2322 sq. ft home includes 5 lots in the picturesque Hamlet of Heinsburg. The home has had many upgrades over the years so the property is very impressive. The property includes a large partially covered deck with an outdoor kitchen. This is a large home with many rooms that can accommodate multiple families or one very large family. This property is well priced for a home or a great four season retreat.

#### Interior

Interior Features ensuite bathroom

Heating Forced Air-2, Natural Gas

Stories 1

Has Basement Yes

Basement Partial, Unfinished