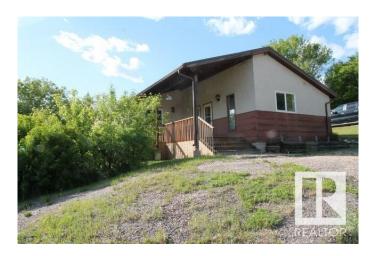

### \$130,000

2 Bedroom, 2.50 Bathroom, 2,322 sqft Rural on 0.72 Acres

None, Rural St. Paul County, AB

Looking for a private cabin or quiet place to call home. The Iron Horse Trail and a boat launch onto the North Saskatchewan River are just across the road. The Iron Horse Trail is an all season trail that covers over 300 km. Whitney Lake Provincial Park is only a few minutes away with three lakes that provide fishing, all sorts of water sports, walking trails and cross country skiing. This 2322 sq. ft home includes 5 lots in the picturesque Hamlet of Heinsburg. The home has had many upgrades over the years so the property is very impressive. The property includes a large partially covered deck with an outdoor kitchen. This is a large home with many rooms that can accommodate multiple families or one very large family. This property is well priced for a home or a great four season retreat.

#### **Exterior**

Exterior Wood

Exterior Features Hillside, Landscaped, River Valley View, Schools

Construction Wood Foundation Block