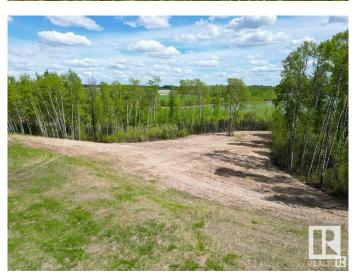

### \$740,000

0 Bedroom, 0.00 Bathroom, Rural on 5.30 Acres

Jackfish Lake, Rural Parkland County, AB

Create your own private lakefront paradise on Lot 3 at Jackfish Lake, just 45 minutes from downtown Edmonton and only 20 minutes from Spruce Grove. Spanning 5.3+/- acres with 355 feet of shoreline, this lot offers direct access to one of the cleanest lakes in Alberta. The quick drop-off in water depth makes it ideal for watersports and a shorter dock. The gentle slope of the land offers incredible lake views from multiple vantage points, with some south-facing exposure providing beautiful natural light throughout the day. With power and gas at the property line, this lot is ready for development and provides endless potential. Enjoy peaceful mornings and spectacular sunsets at this prime lakeside location.