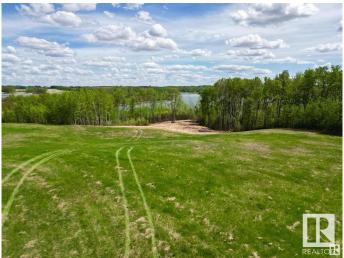

### \$740,000

0 Bedroom, 0.00 Bathroom, Rural on 5.30 Acres

Jackfish Lake, Rural Parkland County, AB

Create your own private lakefront paradise on Lot 3 at Jackfish Lake, just 45 minutes from downtown Edmonton and only 20 minutes from Spruce Grove. Spanning 5.3+/- acres with 355 feet of shoreline, this lot offers direct access to one of the cleanest lakes in Alberta. The quick drop-off in water depth makes it ideal for watersports and a shorter dock. The gentle slope of the land offers incredible lake views from multiple vantage points, with some south-facing exposure providing beautiful natural light throughout the day. With power and gas at the property line, this lot is ready for development and provides endless potential. Enjoy peaceful mornings and spectacular sunsets at this prime lakeside location.