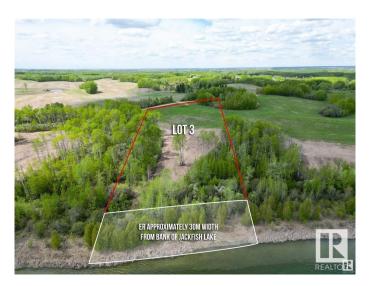

### \$740,000

0 Bedroom, 0.00 Bathroom, Rural on 5.30 Acres

Jackfish Lake, Rural Parkland County, AB

Create your own private lakefront paradise on Lot 3 at Jackfish Lake, just 45 minutes from downtown Edmonton and only 20 minutes from Spruce Grove. Spanning 5.3+/- acres with 355 feet of shoreline, this lot offers direct access to one of the cleanest lakes in Alberta. The quick drop-off in water depth makes it ideal for watersports and a shorter dock. The gentle slope of the land offers incredible lake views from multiple vantage points, with some south-facing exposure providing beautiful natural light throughout the day. With power and gas at the property line, this lot is ready for development and provides endless potential. Enjoy peaceful mornings and spectacular sunsets at this prime lakeside location.