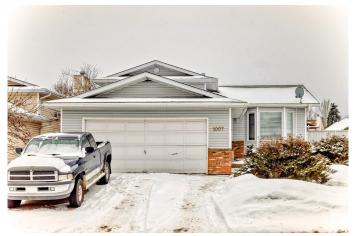

# \$429,998 - 1007 48 Street, Edmonton

MLS® #E4426255

## \$429,998

4 Bedroom, 2.50 Bathroom, 1,152 sqft Single Family on 0.00 Acres

Crawford Plains, Edmonton, AB

Nice 4-Level Split on a Corner Lot in Crawford Plains! A bright and spacious 4-level split situated on a desirable corner lot in the heart of Crawford Plains. This home features vaulted ceilings, a charming bay window, and a functional layout filled with natural light. Recent upgrades include a newer hot water tank and furnace, ensuring efficiency and peace of mind. The 22x23 attached garage with an aggregate driveway and sidewalks adds to the home's curb appeal. Located in a family-friendly community, this home offers quick access to Anthony Henday, 50th Street, and all essential amenities, including schools, parks, and shopping. Ready to add some finishing touches. Quick Possession available!

## **Essential Information**

MLS® # E4426255 Price \$429,998

Bedrooms 4

Bathrooms 2.50

Full Baths 2

Half Baths 1

Square Footage 1,152

Acres 0.00