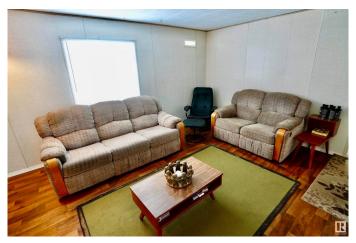

#### \$149,900

3 Bedroom, 1.00 Bathroom, 904 sqft Rural on 0.55 Acres

Crestview Beach, Rural St. Paul County, AB

Discover the charm of lake living at Crestview Beach in this cozy 3-bedroom modular home, perfect for both recreational purposes and year-round residence. This fully serviced property comes equipped with a drilled well and natural gas, ensuring all your essential needs are seamlessly met. The home also features 2 practical storage sheds to easily manage your belongings. Step outside to enjoy the expansive open space, ideal for various outdoor activities. Whether it's a serene boat ride or an energetic exploration around the lake, the possibilities for adventure and relaxation are endless. If you're in search of a budget-friendly recreational home or dreaming of a tranquil lakefront lifestyle. look no further. Crestview Beach offers both, making it the perfect choice for those wishing to experience the best of lakeside living. Don't miss out on this inviting retreat!

#### Interior

Heating Forced Air-1, Natural Gas

Stories 1

Has Basement Yes

Basement None, No Basement