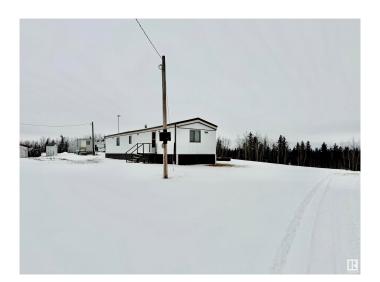

#### \$149,900

3 Bedroom, 1.00 Bathroom, 904 sqft Rural on 0.55 Acres

Crestview Beach, Rural St. Paul County, AB

Discover the charm of lake living at Crestview Beach in this cozy 3-bedroom modular home, perfect for both recreational purposes and year-round residence. This fully serviced property comes equipped with a drilled well and natural gas, ensuring all your essential needs are seamlessly met. The home also features 2 practical storage sheds to easily manage your belongings. Step outside to enjoy the expansive open space, ideal for various outdoor activities. Whether it's a serene boat ride or an energetic exploration around the lake, the possibilities for adventure and relaxation are endless. If you're in search of a budget-friendly recreational home or dreaming of a tranquil lakefront lifestyle. look no further. Crestview Beach offers both, making it the perfect choice for those wishing to experience the best of lakeside living. Don't miss out on this inviting retreat!

#### **Essential Information**

MLS® # E4426407 Price \$149,900

Bedrooms 3

Bathrooms 1.00

Full Baths 1

Square Footage 904

Acres 0.55 Year Built 1984 Type Rural

Sub-Type Detached Single Family

### **Exterior**

Exterior Features Backs Onto Lake, Boating, Recreation Use

Foundation See Remarks, Wood