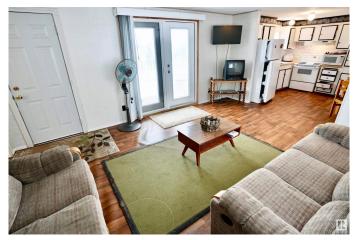

#### \$149,900

3 Bedroom, 1.00 Bathroom, 904 sqft Rural on 0.55 Acres

Crestview Beach, Rural St. Paul County, AB

Discover the charm of lake living at Crestview Beach in this cozy 3-bedroom modular home, perfect for both recreational purposes and year-round residence. This fully serviced property comes equipped with a drilled well and natural gas, ensuring all your essential needs are seamlessly met. The home also features 2 practical storage sheds to easily manage your belongings. Step outside to enjoy the expansive open space, ideal for various outdoor activities. Whether it's a serene boat ride or an energetic exploration around the lake, the possibilities for adventure and relaxation are endless. If you're in search of a budget-friendly recreational home or dreaming of a tranquil lakefront lifestyle. look no further. Crestview Beach offers both, making it the perfect choice for those wishing to experience the best of lakeside living. Don't miss out on this inviting retreat!

#### **Amenities**

Features Deck

#### Interior

Heating Forced Air-1, Natural Gas

Stories 1

Has Basement Yes

Basement None, No Basement