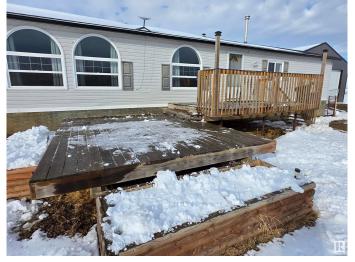

of productive, workable land. The updated modular home features 3 spacious bedrooms, with a recent addition that was added to make a third bedroom, 2 bathrooms, brand new flooring, and a beautifully renovated kitchen. The massive 42x60 shop is a standout, equipped with 100-amp power, 220v, and a radiant heater, making it ideal for any project or storage needs. An electric gate provides security and convenience. Just 15 minutes from Drayton Valley with paved access the whole way. This property truly offers the best of rural living, all while being just a short drive from local amenities.



### **Essential Information**

MLS® # E4426427 Price \$599,900

Bedrooms 3
Bathrooms 2.00
Full Baths 2

Square Footage 1,456

Acres 69.44 Year Built 1999

Type Rural

Sub-Type Detached Single Family







Style Bungalow

Status Active

# **Community Information**

Address 7326 Twp Road 514

Area Rural Parkland County

Subdivision None

City Rural Parkland County

County ALBERTA

Province AB

Postal Code T0E 0S0

# **Amenities**

Features Deck, Hot Water Natural Gas, Vinyl Windows

## Interior

Interior Features ensuite bathroom

Heating Forced Air-1, Natural Gas

Stories 1

Has Basement Yes

Basement None, No Basement

### **Exterior**

Exterior Wood

Exterior Features Level Land, Partially Fenced

Construction Wood Foundation Piling

#### Additional Information

Date Listed March 19th, 2025

Days on Market 31

Zoning Zone 90

DATA IS DEEMED RELIABLE BUT IS NOT GUARANTEED ACCURATE BY THE REALTORS® ASSOCIATION OF EDMONTON. COPYRIGHT 2025 BY THE REALTORS® ASSOCIATION OF EDMONTON. ALL RIGH