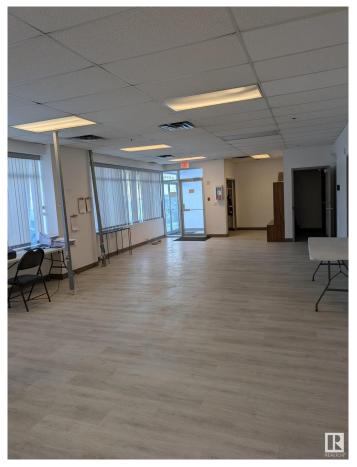

## \$0

0 Bedroom, 0.00 Bathroom, Industrial on 0.00 Acres

Leduc Business Park, Leduc, AB

SUb-lease this 8826 ft2 with 4 dock loading bays til 30th November, 2026. Or re-negotiate a new lease with landlord.