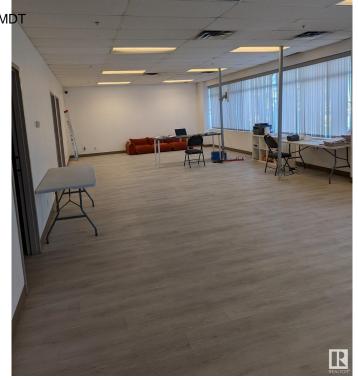

## \$0

0 Bedroom, 0.00 Bathroom, Industrial on 0.00 Acres

Leduc Business Park, Leduc, AB

SUb-lease this 8826 ft2 with 4 dock loading bays til 30th November, 2026. Or re-negotiate a new lease with landlord.