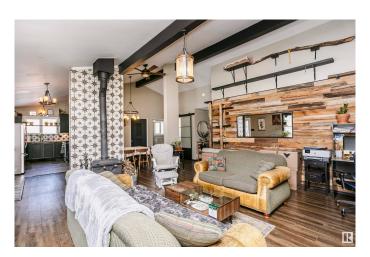

### \$349,900

2 Bedroom, 1.00 Bathroom, 1,375 sqft Rural on 0.26 Acres

Ascot Beach, Rural Parkland County, AB

LIVE AT THE LAKE!! This fully renovated is bungalow just a block off of Lake Wabuman in the beautiful sub division of Ascot Beach. Major upgrades in the last 5 years include triple pane windows, furnace(2025), Hot water tank, 2000 gallon septic tank and so much more. The open plan layout offers many options for entertaining, with an upgraded kitchen, including gas stove and newer appliances, and access to large deck overlooking the fully fenced yard. The wood stove will keep you warm and cozy on those cold winter nights. Lake access in the summer for swimming, boating and fishing or snowmobiling, snowshoeing, cross country skiing and Ice fishing. So many possibilities for active living.