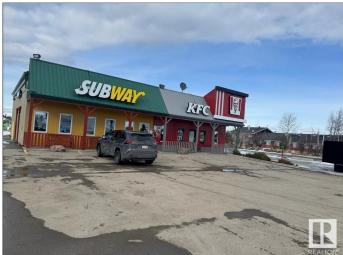

## \$4,900,000

0 Bedroom, 0.00 Bathroom, Business with Property on 0.00 Acres

Niton Junction, Niton Junction, AB

Prime property located on a high-traffic main highway, featuring a Shell gas station, Subway and KFC restaurants, three residential properties, and an RV park. This versatile location offers steady income potential with its mix of commercial and residential spaces, making it an excellent investment opportunity. The RV park adds further appeal for travelers seeking convenience and comfort.