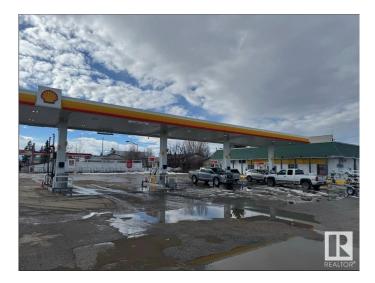

## \$4,900,000

0 Bedroom, 0.00 Bathroom, Business with Property on 0.00 Acres

Niton Junction, Niton Junction, AB

Prime property located on a high-traffic main highway, featuring a Shell gas station, Subway and KFC restaurants, three residential properties, and an RV park. This versatile location offers steady income potential with its mix of commercial and residential spaces, making it an excellent investment opportunity. The RV park adds further appeal for travelers seeking convenience and comfort.