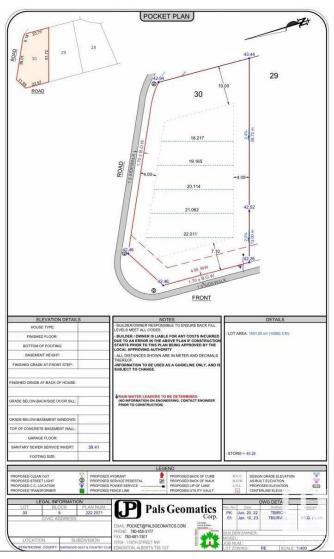

## \$620,000

0 Bedroom, 0.00 Bathroom, Rural on 0.35 Acres

Sherwood Golf & Country Club Estates, Rural Strathcona County, AB

Build your dream home on this Corner Lot situated on a quiet cul-de- sac in the Sherwood Park Golf and Country Club Estates. This 15066 square feet lot offers the perfect opportunity to create your dream home with the builder of your choice. Ideally located just minutes from the Whitemud and Anthony Henday, you'll enjoy easy access to major routes while being nestled in a tranquil, family-friendly suburb. Surrounded by scenic walking trails and lush green spaces, this lot provides the perfect blend of nature and convenience. Don't miss your chance to build in this sought-after community!

# **Community Information**

Address 52327 Range Road 233

Area Rural Strathcona County

Subdivision Sherwood Golf & Country Club Estates

City Rural Strathcona County

County ALBERTA

Province AB

Postal Code T8B 1C7