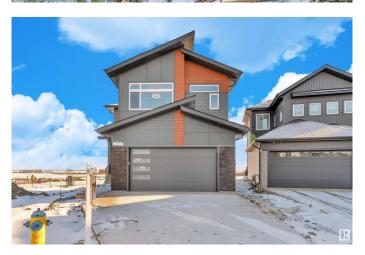

#### \$699,000

5 Bedroom, 4.00 Bathroom, 2,497 sqft Single Family on 0.00 Acres

Woodbend, Leduc, AB

READY TO MOVE In || DOUBLE CAR GARAGE Upgraded BRAND New Detached Home | 5 BED 4 BATH | Main door entrance leads you to Open to above Living area. Family area with beautiful feature wall & fireplace. Main floor bedroom and full bathroom. BEAUTIFUL EXTENDED kitchen with Centre island. HUGE Spice Kitchen with lot of cabinets. Dining nook with access to backyard . Oak staircase leading to bonus room with feature wall. Huge Primary br with stunning feature wall, indent ceiling, 5pc fully custom ensuite & W/I closet . Bedroom 2 & Bedroom 3 with jack & jill bathroom. Bedroom 4 with common bathroom. Laundry on 2nd floor with sink. Side entrance for basement. This house checks off all the columns.