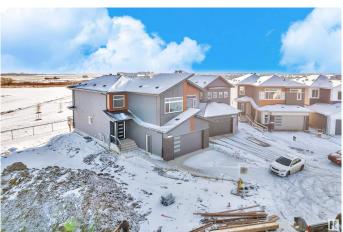

#### \$699,000

5 Bedroom, 4.00 Bathroom, 2,497 sqft Single Family on 0.00 Acres

Woodbend, Leduc, AB

READY TO MOVE In || DOUBLE CAR GARAGE Upgraded BRAND New Detached Home | 5 BED 4 BATH | Main door entrance leads you to Open to above Living area. Family area with beautiful feature wall & fireplace. Main floor bedroom and full bathroom. BEAUTIFUL EXTENDED kitchen with Centre island. HUGE Spice Kitchen with lot of cabinets. Dining nook with access to backyard . Oak staircase leading to bonus room with feature wall. Huge Primary br with stunning feature wall, indent ceiling, 5pc fully custom ensuite & W/I closet . Bedroom 2 & Bedroom 3 with jack & jill bathroom. Bedroom 4 with common bathroom. Laundry on 2nd floor with sink. Side entrance for basement. This house checks off all the columns.