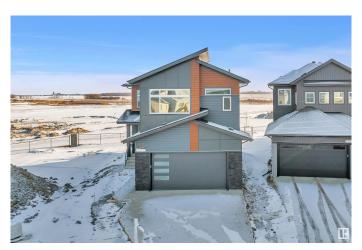

#### \$699,000

5 Bedroom, 4.00 Bathroom, 2,497 sqft Single Family on 0.00 Acres

Woodbend, Leduc, AB

READY TO MOVE In || DOUBLE CAR GARAGE Upgraded BRAND New Detached Home | 5 BED 4 BATH | Main door entrance leads you to Open to above Living area. Family area with beautiful feature wall & fireplace. Main floor bedroom and full bathroom. BEAUTIFUL EXTENDED kitchen with Centre island. HUGE Spice Kitchen with lot of cabinets. Dining nook with access to backyard . Oak staircase leading to bonus room with feature wall. Huge Primary br with stunning feature wall, indent ceiling, 5pc fully custom ensuite & W/I closet . Bedroom 2 & Bedroom 3 with jack & jill bathroom. Bedroom 4 with common bathroom. Laundry on 2nd floor with sink. Side entrance for basement. This house checks off all the columns.