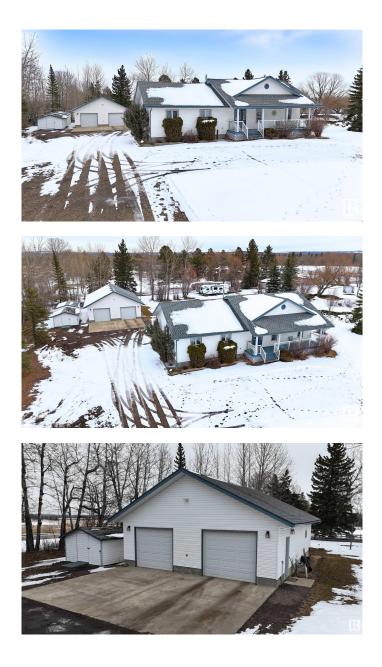

#### \$565,000

4 Bedroom, 3.00 Bathroom, 1,680 sqft Rural on 1.00 Acres

Woodridge Estates\_MBRA, Rural Brazeau County, AB

Beautifully kept 4-Bedroom Bungalow with a Massive 30x40 Heated Garage on 1 Acre! Nestled on a private, landscaped 1-acre lot, this beautifully maintained 1680 sq ft bungalow offers the perfect balance of privacy & convenience. Located on the edge of town, this home combines the tranquility of country living with the convenience of being just minutes from amenities. The vaulted Ceilings creating an open, airy feel throughout the main level. The living area features a cozy gas fireplace, large front windows allowing plenty of natural lighting into the home. A spacious kitchen provides attractive stainless steel appliances, a built-in island, ample cabinet space, newer flooring, & plenty of space to entertain. The large Primary Bedroom offers plenty of room with ample closet space. 2 more bedrooms complete this level. The basement includes a large Family Room, a 4th Bedroom, workshop Area, & a 3 pce bath, not to mention plenty of storage. Outside a large deck overlooks the private acreage. RV parking too!