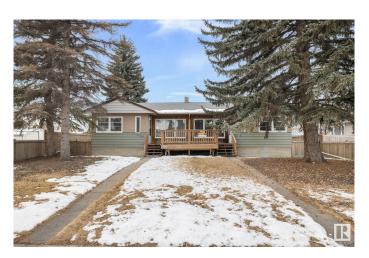

#### \$599,900

2 Bedroom, 4.00 Bathroom, 1,576 sqft Single Family on 0.00 Acres

Prince Rupert, Edmonton, AB

4PLEX!!!! Calling all investors!!! Now is the time to invest in Edmonton in this well located 4plex close to downtown on a RS zoned 754 sq m2 lot. The upper units have 2 bed 1 bath and the lower units are 1 bed 1 bath. This property has had some upgrades over the years including new shingles (last year), HWT, one new furnace, weeping tile and sump (approx 10 years ago), some windows, and various renovations to each unit. The property also features a double heated garage and plenty of parking out back. This amazing starter investment property is close to GMAC and NAIT, blocks from downtown and a short drive to the Royal Alex. Rent it out, live in it, or use the income as a holding property until you want to redevelop.

## **Exterior**

Exterior Wood, Stucco

Exterior Features Back Lane, Flat Site, Public Swimming Pool, Public Transportation,

Schools, Shopping Nearby, View Downtown

Roof Asphalt Shingles

Construction Wood, Stucco