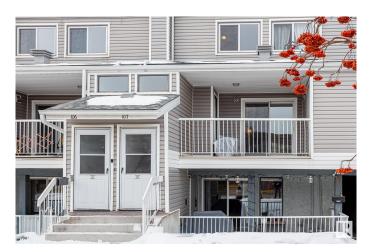

# \$173,000 - 107 10404 24 Avenue, Edmonton

MLS® #E4426875

## \$173,000

2 Bedroom, 1.00 Bathroom, 1,010 sqft Condo / Townhouse on 0.00 Acres

Ermineskin, Edmonton, AB

Well kept, 1000+ SQ FT, 2 bed 1 bath 2 STORY condo in Ermineskin! Insuite LAUNDRY, tons of storage, a spacious DECK plus a large WALK IN CLOSET! Located on a quiet crescent only a few minutes walk to Ermineskin park, St Joseph's Hospital, and a quick drive to the numerous grocery stores, and shops on Gateway, or a quick commute to YEG International Airport! This Pet Friendly, family friendly, complex has LOW CONDO FEES, energized parking stalls and tons of visitor parking! This is a great starter home or simple solution for your housing needs!

## **Community Information**

Address 107 10404 24 Avenue

Area Edmonton
Subdivision Ermineskin
City Edmonton
County ALBERTA

Province AB

Postal Code T6J 4J7