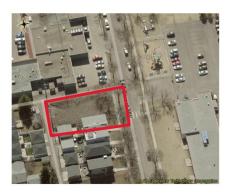

#### \$600,000

0 Bedroom, 0.00 Bathroom, Single Family on 0.00 Acres

Parkview, Edmonton, AB

This 600 SQM corner lot in the heart of Parkview offers exceptional potential for future development. The seller has rezoned it to Small-Medium Scale Transition Residential Zone, allowing for residential developments up to four storeys, including row housing and multi-unit housing. Single detached, semi-detached, and duplex homes are only permitted as part of a larger multi-unit project. The zoning provides a transition between small-scale and larger-scale residential developments, while also allowing limited community and commercial spaces to serve local residents. Parkview is one of Edmonton's most desirable communities. offering tree-lined streets, spacious lots, and stunning ravine views just minutes from downtown. With a strong sense of community, local shops, parks, and river valley trails, it is an ideal place to live. The neighborhood is served by Parkview School (K-9) and St. Rose Junior High, making it a perfect location for families seeking urban convenience with natural beauty.

### **Exterior**

Exterior Features Commercial, Corner Lot, Playground Nearby, Public Transportation,

Schools, Shopping Nearby, See Remarks