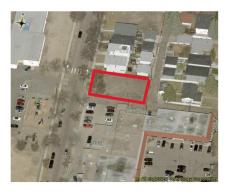

#### \$600,000

0 Bedroom, 0.00 Bathroom, Single Family on 0.00 Acres

Parkview, Edmonton, AB

This 600 SQM corner lot in the heart of Parkview offers exceptional potential for future development. The seller has rezoned it to Small-Medium Scale Transition Residential Zone, allowing for residential developments up to four storeys, including row housing and multi-unit housing. Single detached, semi-detached, and duplex homes are only permitted as part of a larger multi-unit project. The zoning provides a transition between small-scale and larger-scale residential developments, while also allowing limited community and commercial spaces to serve local residents. Parkview is one of Edmonton's most desirable communities. offering tree-lined streets, spacious lots, and stunning ravine views just minutes from downtown. With a strong sense of community, local shops, parks, and river valley trails, it is an ideal place to live. The neighborhood is served by Parkview School (K-9) and St. Rose Junior High, making it a perfect location for families seeking urban convenience with natural beauty.

### **Exterior**

Exterior Features Commercial, Corner Lot, Playground Nearby, Public Transportation,

Schools, Shopping Nearby, See Remarks