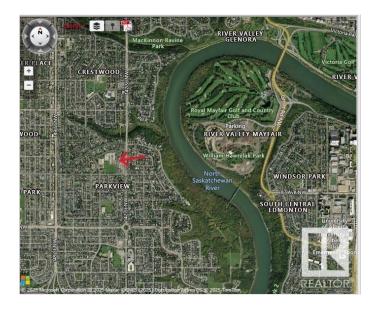

9115 143 St-Location

04/22/2024

9115 143 St-Location

# **Community Information**

Address 9115 143 St

Area Edmonton

Subdivision Parkview

City Edmonton

County ALBERTA

Province AB

Postal Code T5R 0P5