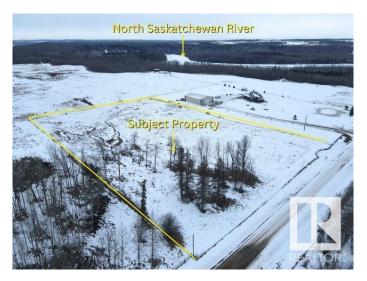

#### \$75,000

0 Bedroom, 0.00 Bathroom, Rural on 4.99 Acres

None, Rural Brazeau County, AB

This beautiful 5 acre parcel is located only 11 miles NE of Drayton Valley! The parcel has nice contour with trees in the Northwest corner and a nice view to the East. Build your dream home or just secure land for weekend getaways. Any applicable GST to be the responsibility of the Buyer.

## **Community Information**

Address Range Road 64

Area Rural Brazeau County

Subdivision None

City Rural Brazeau County

County ALBERTA

Province AB

Postal Code T7A 2A2