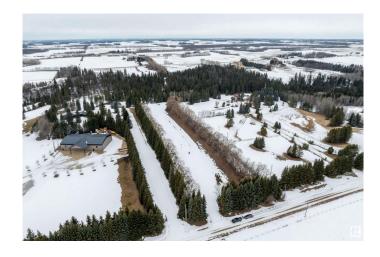

## \$220,000

0 Bedroom, 0.00 Bathroom, Rural on 4.38 Acres

None, Rural Wetaskiwin County, AB

Welcome to this prime lot in Wetaskiwin County. Discover the perfect blend of privacy, nature, and convenience with this stunning 4.38-acre vacant lot nestled in Wetaskiwin County. Fully treed and thoughtfully maintained, this property offers a serene escape with minimal upkeep required. The newly installed gravel driveway provides easy access to the designated build site, which is already equipped with services to simplify your construction plans. The lot's walkout design offers the opportunity to create a home with picturesque views and natural landscaping. A newly drilled well with a pump ensures reliable water access, and a thoughtfully constructed root cellar built into the hillside offers excellent storage options. Located near Wetaskiwin, this property provides a perfect balance of peaceful seclusion and convenient access to local amenities. Whether you're looking to build your dream home, a private retreat, or an investment property, this exceptional lot offers endless potential.

## **Exterior**

Exterior Features Private Setting, Treed Lot