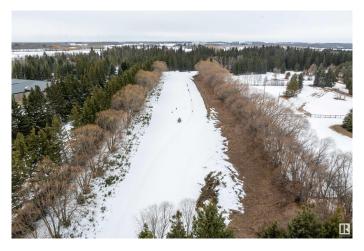

## \$220,000

0 Bedroom, 0.00 Bathroom, Rural on 4.38 Acres

None, Rural Wetaskiwin County, AB

Welcome to this prime lot in Wetaskiwin County. Discover the perfect blend of privacy, nature, and convenience with this stunning 4.38-acre vacant lot nestled in Wetaskiwin County. Fully treed and thoughtfully maintained, this property offers a serene escape with minimal upkeep required. The newly installed gravel driveway provides easy access to the designated build site, which is already equipped with services to simplify your construction plans. The lot's walkout design offers the opportunity to create a home with picturesque views and natural landscaping. A newly drilled well with a pump ensures reliable water access, and a thoughtfully constructed root cellar built into the hillside offers excellent storage options. Located near Wetaskiwin, this property provides a perfect balance of peaceful seclusion and convenient access to local amenities. Whether you're looking to build your dream home, a private retreat, or an investment property, this exceptional lot offers endless potential.

## **Exterior**

Exterior Features Private Setting, Treed Lot