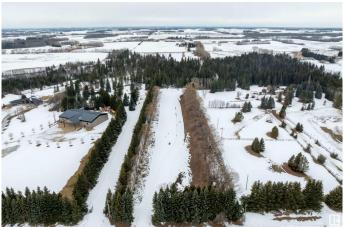

## \$220,000

0 Bedroom, 0.00 Bathroom, Rural on 4.38 Acres

None, Rural Wetaskiwin County, AB

Welcome to this prime lot in Wetaskiwin County. Discover the perfect blend of privacy, nature, and convenience with this stunning 4.38-acre vacant lot nestled in Wetaskiwin County. Fully treed and thoughtfully maintained, this property offers a serene escape with minimal upkeep required. The newly installed gravel driveway provides easy access to the designated build site, which is already equipped with services to simplify your construction plans. The lot's walkout design offers the opportunity to create a home with picturesque views and natural landscaping. A newly drilled well with a pump ensures reliable water access, and a thoughtfully constructed root cellar built into the hillside offers excellent storage options. Located near Wetaskiwin, this property provides a perfect balance of peaceful seclusion and convenient access to local amenities. Whether you're looking to build your dream home, a private retreat, or an investment property, this exceptional lot offers endless potential.

## **Exterior**

Exterior Features Private Setting, Treed Lot