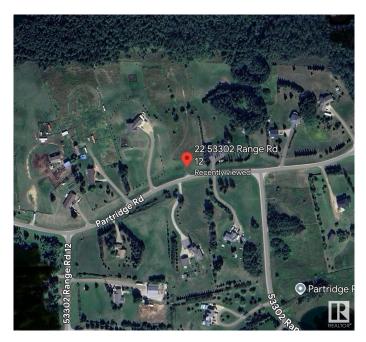

#### \$225,000

0 Bedroom, 0.00 Bathroom, Rural on 3.21 Acres

Partridge Place, Rural Parkland County, AB

3.21 acres! Only 12 minutes North-West of Stony Plain. This beautiful lot is perfectly positioned, backing onto a forested reserve, with no neighbors behind. This is the perfect walkout piece of paradise to build your vision. Sit back, enjoy the sunset & views of nature in this prestigious and peaceful setting. Quick access to the Yellowhead. Grow your own nutrition, breathe in the fresh country air, this is what living the dream looks like!

## **Community Information**

| Address     | 22 53302 Rge Rd 12    |
|-------------|-----------------------|
| Area        | Rural Parkland County |
| Subdivision | Partridge Place       |
| City        | Rural Parkland County |
| County      | ALBERTA               |
| Province    | AB                    |
| Postal Code | T7Y 0B9               |