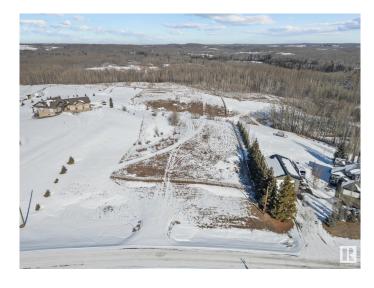

#### \$225,000

0 Bedroom, 0.00 Bathroom, Rural on 3.21 Acres

Partridge Place, Rural Parkland County, AB

3.21 acres! Only 12 minutes North-West of Stony Plain. This beautiful lot is perfectly positioned, backing onto a forested reserve, with no neighbors behind. This is the perfect walkout piece of paradise to build your vision. Sit back, enjoy the sunset & views of nature in this prestigious and peaceful setting. Quick access to the Yellowhead. Grow your own nutrition, breathe in the fresh country air, this is what living the dream looks like!

#### Exterior

Exterior Features Private Setting