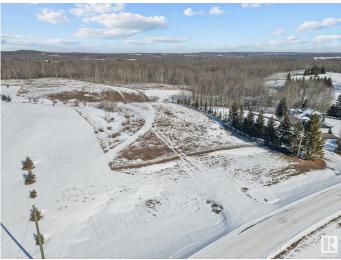

#### \$225,000

0 Bedroom, 0.00 Bathroom, Rural on 3.21 Acres

Partridge Place, Rural Parkland County, AB

3.21 acres! Only 12 minutes North-West of Stony Plain. This beautiful lot is perfectly positioned, backing onto a forested reserve, with no neighbors behind. This is the perfect walkout piece of paradise to build your vision. Sit back, enjoy the sunset & views of nature in this prestigious and peaceful setting. Quick access to the Yellowhead. Grow your own nutrition, breathe in the fresh country air, this is what living the dream looks like!

#### Exterior

Exterior Features Private Setting