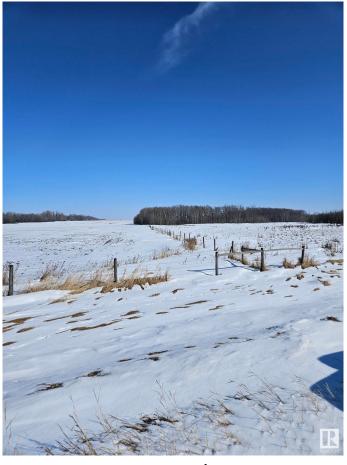

### \$749,900

0 Bedroom, 0.00 Bathroom, Rural on 130.85 Acres

None, Rural Leduc County, AB

Here's your chance to own a peice of property with lots of possibilities.130.85 acres that include 70 acres cultivated land with the balance in bush and pasture. A great building site. Large dugout for animals. Close to Millet and Leduc and just off the Hwy.

#### **Exterior**

Exterior Features Airport Nearby, Fenced, Flat Site, Golf Nearby, Shopping Nearby, See