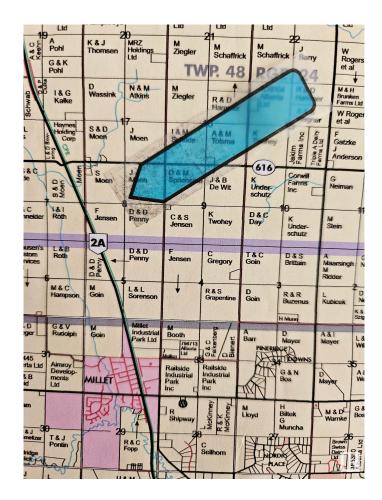

# **Community Information**

Address Hwy 2a And Rr 245
Area Rural Leduc County

Subdivision None

City Rural Leduc County

County ALBERTA

Province AB

Postal Code T0C 1Z0

### \$749,900

0 Bedroom, 0.00 Bathroom, Rural on 130.85 Acres

None, Rural Leduc County, AB

Here's your chance to own a peice of property with lots of possibilities.130.85 acres that include 70 acres cultivated land with the balance in bush and pasture. A great building site. Large dugout for animals. Close to Millet and Leduc and just off the Hwy.