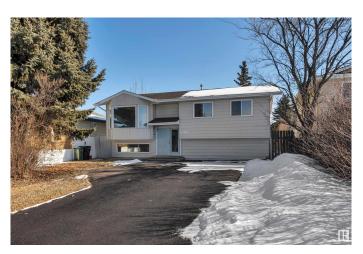

# \$423,500 - 2103 45 Street, Edmonton

MLS® #E4426999

## \$423.500

4 Bedroom, 2.00 Bathroom, 1,047 sqft Single Family on 0.00 Acres

Pollard Meadows, Edmonton, AB

Big family house, 3+2 bedrooms. Millwoods area. 1- 4 pieces bathroom in Main floor & 1- 3 pieces bathroom in the basement. Big living room and dining room, full of natural light. New vinyl flooring through out, good size Dining and Living room, kitchen connected to the replaced new wood deck. Basement completely finished with 2 bedrooms 1 -3 piece bathroom, a den, a big family room, big laundry room, Vinyl flooring through the basement. Newly Paint. Built in 1979 A sunny large backyard, ready for the children to play and enjoy.

# **Community Information**

Address 2103 45 Street

Area Edmonton

Subdivision Pollard Meadows

City Edmonton
County ALBERTA

Province AB

Postal Code T6L 2T9