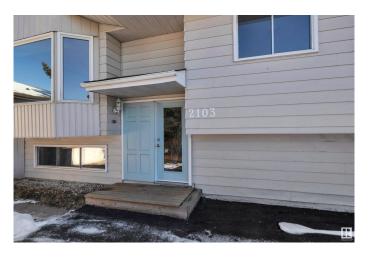

# \$423,500 - 2103 45 Street, Edmonton

MLS® #E4426999

## \$423.500

4 Bedroom, 2.00 Bathroom, 1,047 sqft Single Family on 0.00 Acres

Pollard Meadows, Edmonton, AB

Big family house, 3+2 bedrooms. Millwoods area. 1- 4 pieces bathroom in Main floor & 1- 3 pieces bathroom in the basement. Big living room and dining room, full of natural light. New vinyl flooring through out, good size Dining and Living room, kitchen connected to the replaced new wood deck. Basement completely finished with 2 bedrooms 1 -3 piece bathroom, a den, a big family room, big laundry room, Vinyl flooring through the basement. Newly Paint. Built in 1979 A sunny large backyard, ready for the children to play and enjoy.

# **Community Information**

Address 2103 45 Street

Area Edmonton

Subdivision Pollard Meadows

City Edmonton
County ALBERTA

Province AB

Postal Code T6L 2T9