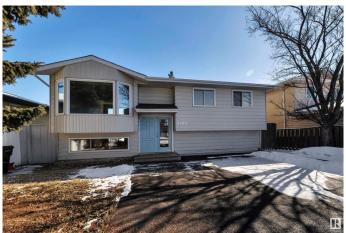

# \$423,500 - 2103 45 Street, Edmonton

MLS® #E4426999

## \$423.500

4 Bedroom, 2.00 Bathroom, 1,047 sqft Single Family on 0.00 Acres

Pollard Meadows, Edmonton, AB

Big family house, 3+2 bedrooms. Millwoods area. 1- 4 pieces bathroom in Main floor & 1- 3 pieces bathroom in the basement. Big living room and dining room, full of natural light. New vinyl flooring through out, good size Dining and Living room, kitchen connected to the replaced new wood deck. Basement completely finished with 2 bedrooms 1 -3 piece bathroom, a den, a big family room, big laundry room, Vinyl flooring through the basement. Newly Paint. Built in 1979 A sunny large backyard, ready for the children to play and enjoy.

# **Community Information**

Address 2103 45 Street

Area Edmonton

Subdivision Pollard Meadows

City Edmonton
County ALBERTA

Province AB

Postal Code T6L 2T9