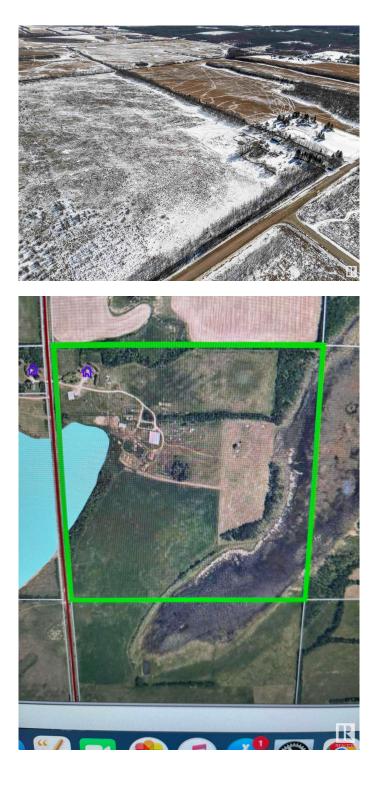

## \$450,000

0 Bedroom, 0.00 Bathroom, Rural on 159.00 Acres

None, Rural Bonnyville M.D., AB

Absolutely PRIME real estate is available! 159 acres of pasture just outside Cold Lake City limits.Previous homestead existed so the land has POWER & GAS. Septic and existing well and a few out buildings still remain(AS IS). Endless possibilities with a full quarter of land! GST may be applicable.