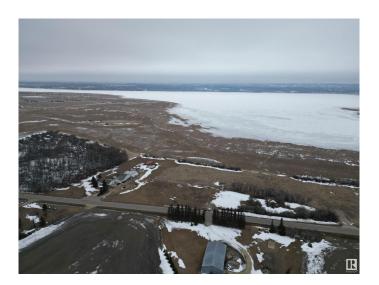

## \$699,000

0 Bedroom, 0.00 Bathroom, Rural on 10.60 Acres

None, Rural Sturgeon County, AB

Build your dream home on 10.6 Acres backing on to Lois Hole Provincial Park and overlooking Big Lake. Nestled between 2 golf courses on Meadowview Drive this site is just under 4 Kms to St Albert city limits. Driveway access in place on paved road. Ideal lot for a large home with walk out basement. You can also build a secondary residence just over 1200 square feet in size. There is an adjacent parcel for sale on the west side containing 12.28 acres with an old home still on the property but it is uninhabitable. Real Property Report available.

#### **Exterior**

Exterior Features Backs Onto Lake, Environmental Reserve, Golf Nearby, Lake Access

Property, Lake View, No Back Lane, No Through Road, Park/Reserve,

Waterfront Property