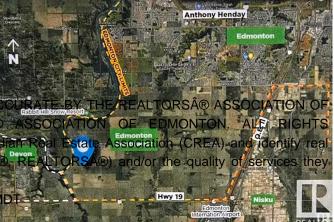

#### \$1,899,999

0 Bedroom, 0.00 Bathroom, Single Family on 0.00 Acres

Edmonton South West, Edmonton, AB

Great investment parcel, recent zoneing changes, from ag to future non-residential, part of the RABBIT HILLD DISTRICT PLAN, IN THE CITY OF EDMONTON, this 77.59 Acres. Perfect long-term hard asset investment potential for future development as southwest Edmonton expands. Close proximity to Edmonton's 77.59 Acres. Perfect longprestigious North Saskatchewan River Valley; Seller will entertain a Vendor Take-Back Mortgage; Relatively flat topography with great farmland potential; Estimated Driving Times: 12 minutes to Edmonton International Airport (YEG), 8 Minutes to Nisku, Alberta, 7 minutes to Rabbit Hill Snow Resort, 4 minute to Devon, Alberta. Legal Address: 1523717; 1; 2/ Zoning: AES (Agricultural Edmonton South). Seller open to selling adjacent 78.58 Acres. Buyer's to confirm information during their due diligence. Information herein and auxiliary information subject to becoming outdated in time, change, and/or deemed reliable but not guaranteed. Buyer to confirm information during their Due Diligence.

# **Community Information**

| Address     | 20510 89 Avenue     |
|-------------|---------------------|
| Area        | Edmonton            |
| Subdivision | Edmonton South West |
| City        | Edmonton            |
| County      | ALBERTA             |
| Province    | AB                  |
| Postal Code | T6Y 0K8             |