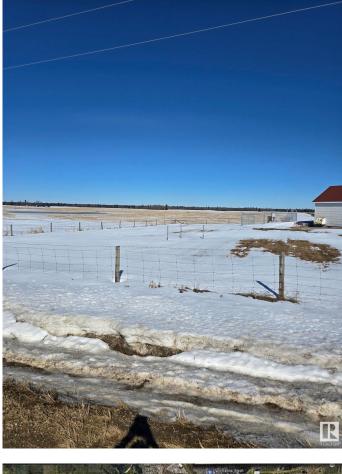

#### \$1,899,999

0 Bedroom, 0.00 Bathroom, Single Family on 0.00 Acres

Edmonton South West, Edmonton, AB

Great investment parcel, recent zoneing changes, from ag to future non-residential, part of the RABBIT HILLD DISTRICT PLAN, IN THE CITY OF EDMONTON, this 77.59 Acres. Perfect long-term hard asset investment potential for future development as southwest Edmonton expands. Close proximity to Edmonton's 77.59 Acres. Perfect longprestigious North Saskatchewan River Valley; Seller will entertain a Vendor Take-Back Mortgage; Relatively flat topography with great farmland potential; Estimated Driving Times: 12 minutes to Edmonton International Airport (YEG), 8 Minutes to Nisku, Alberta, 7 minutes to Rabbit Hill Snow Resort, 4 minute to Devon, Alberta. Legal Address: 1523717; 1; 2/ Zoning: AES (Agricultural Edmonton South). Seller open to selling adjacent 78.58 Acres. Buyer's to confirm information during their due diligence. Information herein and auxiliary information subject to becoming outdated in time, change, and/or deemed reliable but not guaranteed. Buyer to confirm information during their Due Diligence.

# Exterior

Exterior Features Flat Site