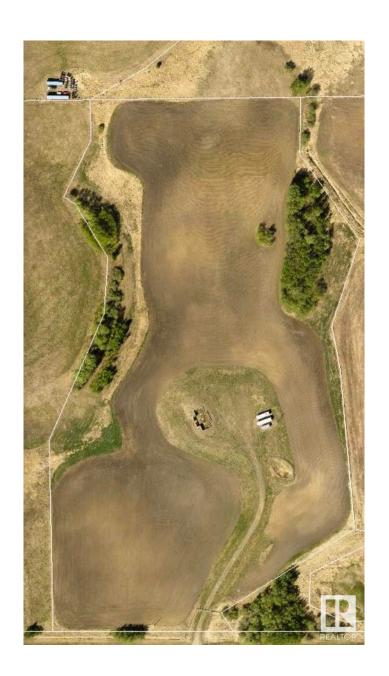

### \$420,000

0 Bedroom, 0.00 Bathroom, Rural on 18.29 Acres

None, Rural Strathcona County, AB

Prime 18-Acre Parcel Near Sherwood Park & Fort Saskatchewan! Discover the convenience of rural privacy and urban convenience with this fully fenced property, ideally located just minutes from both Sherwood Park and Fort Saskatchewan. With power and natural gas already brought onto the property, much of the prep work is already complete making this an excellent opportunity to build your dream home. A gravel driveway leads directly to the building site, where a concrete foundation is already in place. With an engineering report, you can confirm if the property is ready to build on or, if you prefer to start fresh, the sellers are open to removing the existing foundation. Enjoy open, usable acres for recreation, farming, or future development you choose how to make it your own!

Exterior Features Fenced, Recreation Use, Sec