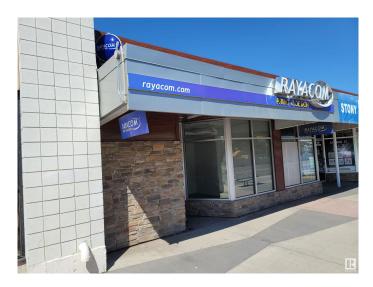

### \$0

0 Bedroom, 0.00 Bathroom, Retail on 0.00 Acres

Canora, Edmonton, AB

Retail / Office Space Available - Stony Plain Road LAST AVAILABLE SPACE IN THE AREA 1600 Square Foot Space - Ideal for Retail or Office Prime Stony Plain Road Location Consists of storefront, reception area, 7 offices, washroom, lunchroom, storage, and 5 designated parking stalls in rear of building. New Flooring and Paint throughout.

## **Community Information**

| Address     | 15220 Stony Plain Road |
|-------------|------------------------|
| Area        | Edmonton               |
| Subdivision | Canora                 |
| City        | Edmonton               |
| County      | ALBERTA                |
| Province    | AB                     |
| Postal Code | T5P 3Y4                |