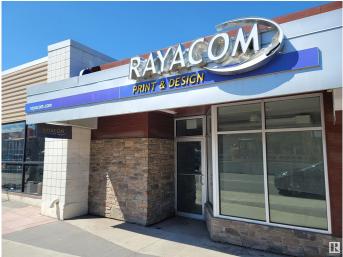

### \$0

0 Bedroom, 0.00 Bathroom, Retail on 0.00 Acres

Canora, Edmonton, AB

Retail / Office Space Available - Stony Plain Road LAST AVAILABLE SPACE IN THE AREA 1600 Square Foot Space - Ideal for Retail or Office Prime Stony Plain Road Location Consists of storefront, reception area, 7 offices, washroom, lunchroom, storage, and 5 designated parking stalls in rear of building. New Flooring and Paint throughout.

## **Community Information**

| Address     | 15220 Stony Plain Road |
|-------------|------------------------|
| Area        | Edmonton               |
| Subdivision | Canora                 |
| City        | Edmonton               |
| County      | ALBERTA                |
| Province    | AB                     |
| Postal Code | T5P 3Y4                |