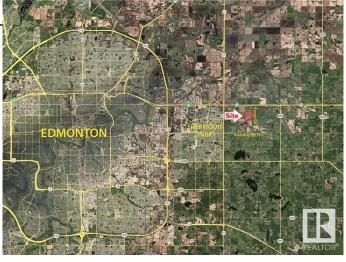

# \$3,725,000 - W. Side Of 224 Half-mile South Of Yellowhead, Sherwood Park

MLS® #E4427420

## \$3,725,000

0 Bedroom, 0.00 Bathroom, Land Commercial on 0.00 Acres

None, Sherwood Park, AB

Near New areas of Cambrian and Bremner will reshape this area with massive potential for this site!!
Trunk Lines for Sanitary & Water are Nearby!
4 Miles East of Sherwood Park!
Great for Business/Industrial Site!

# **Community Information**

Address W. Side Of 224 Half-mile Sou

Area Sherwood Park

Subdivision None

City Sherwood Park

County ALBERTA

Province AB

Postal Code T8E 2K4