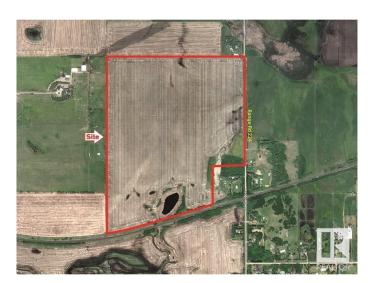

# \$3,725,000 - W. Side Of 224 Half-mile South Of Yellowhead, Sherwood Park

MLS® #E4427420

## \$3,725,000

0 Bedroom, 0.00 Bathroom, Land Commercial on 0.00 Acres

None, Sherwood Park, AB

Near New areas of Cambrian and Bremner will reshape this area with massive potential for this site!!
Trunk Lines for Sanitary & Water are Nearby!
4 Miles East of Sherwood Park!
Great for Business/Industrial Site!

# **Community Information**

Address W. Side Of 224 Half-mile Sou

Area Sherwood Park

Subdivision None

City Sherwood Park

County ALBERTA

Province AB

Postal Code T8E 2K4