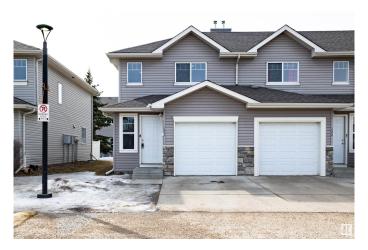

# \$299,000 - 123 230 Edwards Drive, Edmonton

MLS® #E4427484

## \$299,000

3 Bedroom, 1.50 Bathroom, 1,201 sqft Condo / Townhouse on 0.00 Acres

Ellerslie, Edmonton, AB

This well-maintained townhome in Stonebridge offers modern design and functionality with an open-concept main floor. Kitchen features maple cabinets and stainless-steel appliances and connects to a living room with gas fireplace and lots of natural light. Upstairs, you'll find three large bedrooms, including a master suite with a walk-in closet. The unfinished basement offers plenty of storage and future development potential. Furnace, HWT and kitchen appliances replaced in 2022. Additional features include an attached single garage and parking pad for an extra vehicle. Located near Ellerslie Rd, 91st St shopping and dining, and quick access to the Anthony Henday. This home is perfect for a family or investment opportunity. Note virtual staging added to imagine the space.

## **Community Information**

Address 123 230 Edwards Drive

Area Edmonton
Subdivision Ellerslie

City Edmonton
County ALBERTA

Province AB

Postal Code T6X 1G7

## **Exterior**

Exterior Wood, Vinyl

Exterior Features Airport Nearby, No Back Lane, No Through Road, Schools, Shopping

Nearby

Roof Asphalt Shingles

Construction Wood, Vinyl

Foundation Concrete Perimeter