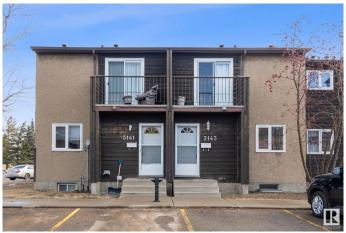

# \$200,000 - 3143 139 Avenue, Edmonton

MLS® #E4427545

### \$200,000

3 Bedroom, 1.50 Bathroom, 1,141 sqft Condo / Townhouse on 0.00 Acres

Hairsine, Edmonton, AB

Welcome to this meticulously maintained and pristine unit, backing to green space with a large deck and directly across from a Junior High School. This home features 3 bedrooms and 1.5 bathrooms, with laminate flooring throughout. Enjoy the cozy electric fireplace and a fully finished basement, complete with a den and family room. Complex has upgraded windows and upgraded PVC fences. Two assigned parking stalls are conveniently located right in front of the unit. With low condo fees and healthy reserved funds. You'll also benefit from being within walking distance to Clareview LRT Station, Clareview Recreation Centre, shopping, schools, and bus stops right near the complex entrance.

#### **Exterior**

Exterior Wood

Exterior Features Park/Reserve, Public Swimming Pool, Public Transportation, Schools,

**Shopping Nearby** 

Roof Asphalt Shingles

Construction Wood

Foundation Concrete Perimeter