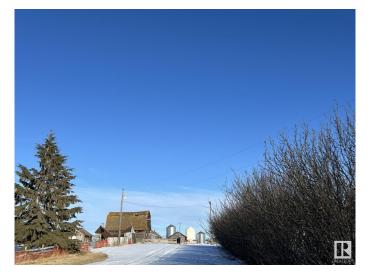

## \$199,900

0 Bedroom, 0.00 Bathroom, Rural on 11.86 Acres

None, Rural Two Hills County, AB

11.86 ACRES OF UNTAPPED POTENTIAL! This private farm is a rare opportunity for those seeking land in a prime rural location. The house is NOT habitable or accessibleâ€"this property is priced at land value onlyâ€"but the essentials are here: power, landline, and a bored well. The approach is built, and the property is fully fenced, with many outbuildings, sheds, and a weathered barn. 5 acres are in hay, cut by a neighbour, and the land is dotted with fruit treesâ€"apples, cherries, saskatoons, and multiple raspberry varieties. Just 15 minutes from Lac Sante, with easy access to Two Hills and St. Paul. Only 1/4 km of gravel on Range Road 114â€"all other roads are paved! Seize this chance to shape your dream of owning your own piece of heaven!

## **Exterior**

Exterior Features Fenced, Landscaped, No Through Road, Rolling Land, See Remarks