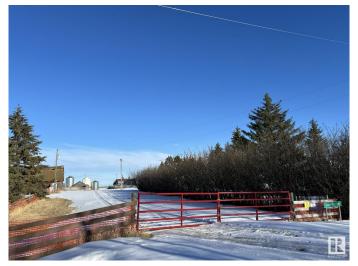

## \$199,900

0 Bedroom, 0.00 Bathroom, Rural on 11.86 Acres

None, Rural Two Hills County, AB

11.86 ACRES OF UNTAPPED POTENTIAL! This private farm is a rare opportunity for those seeking land in a prime rural location. The house is NOT habitable or accessibleâ€"this property is priced at land value onlyâ€"but the essentials are here: power, landline, and a bored well. The approach is built, and the property is fully fenced, with many outbuildings, sheds, and a weathered barn. 5 acres are in hay, cut by a neighbour, and the land is dotted with fruit treesâ€"apples, cherries, saskatoons, and multiple raspberry varieties. Just 15 minutes from Lac Sante, with easy access to Two Hills and St. Paul. Only 1/4 km of gravel on Range Road 114â€"all other roads are paved! Seize this chance to shape your dream of owning your own piece of heaven!

## **Exterior**

Exterior Features Fenced, Landscaped, No Through Road, Rolling Land, See Remarks