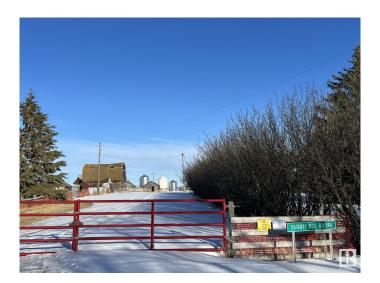

## \$199,900

0 Bedroom, 0.00 Bathroom, Rural on 11.86 Acres

None, Rural Two Hills County, AB

11.86 ACRES OF UNTAPPED POTENTIAL! This private farm is a rare opportunity for those seeking land in a prime rural location. The house is NOT habitable or accessibleâ€"this property is priced at land value onlyâ€"but the essentials are here: power, landline, and a bored well. The approach is built, and the property is fully fenced, with many outbuildings, sheds, and a weathered barn. 5 acres are in hay, cut by a neighbour, and the land is dotted with fruit treesâ€"apples, cherries, saskatoons, and multiple raspberry varieties. Just 15 minutes from Lac Sante, with easy access to Two Hills and St. Paul. Only 1/4 km of gravel on Range Road 114â€"all other roads are paved! Seize this chance to shape your dream of owning your own piece of heaven!

## **Exterior**

Exterior Features Fenced, Landscaped, No Through Road, Rolling Land, See Remarks