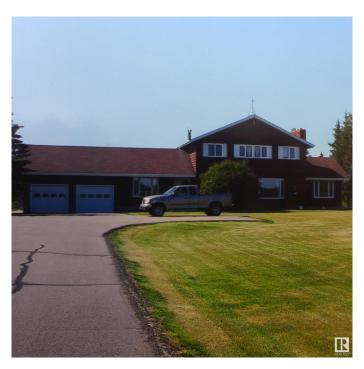

# \$1,075,000 - 73 52112 Rge Road 222, Rural Strathcona County

MLS® #E4427760

### \$1,075,000

5 Bedroom, 2.50 Bathroom, 2,673 sqft Rural on 3.16 Acres

Twin Island Air Park, Rural Strathcona County, AB

A SUPERB ACREAGE JUST 15 MINUTES FROM SHERWOOD PARK IN TWIN ISLAND AIR PARK! This family home on 3.16 acres has something for every member of the family: LAND YOUR PLANE AND TAXI TO THE HOUSE & HANGER; canoe/kayak the lake; hiking areas around the lake to enjoy nature; 3 golf putting greens; outdoor swimming pool; hot tub; firepit; children's jungle gym; pool table; hair salon. A well maintained upgraded 2673 sq ft family home with 5 bedrooms; 2.5 baths; 3 fireplaces. There have been numerous upgrades. There is a hanger for the plane or a place to store all your toys. This home is a must see.

#### **Essential Information**

MLS® # E4427760 Price \$1,075,000

Bedrooms 5 Bathrooms 2.50

Full Baths 2
Half Baths 1

Square Footage 2,673

Acres 3.16

Year Built 1972 Type Rural

Sub-Type Detached Single Family