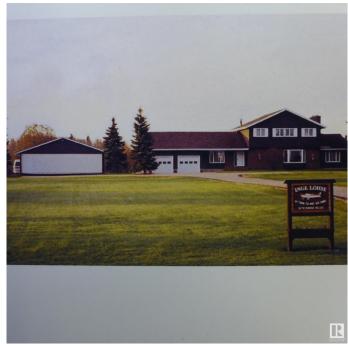

# \$1,075,000 - 73 52112 Rge Road 222, Rural Strathcona County

MLS® #E4427760

### \$1,075,000

5 Bedroom, 2.50 Bathroom, 2,673 sqft Rural on 3.16 Acres

Twin Island Air Park, Rural Strathcona County, AB

A SUPERB ACREAGE JUST 15 MINUTES FROM SHERWOOD PARK IN TWIN ISLAND AIR PARK! This family home on 3.16 acres has something for every member of the family: LAND YOUR PLANE AND TAXI TO THE HOUSE & HANGER; canoe/kayak the lake; hiking areas around the lake to enjoy nature; 3 golf putting greens; outdoor swimming pool; hot tub; firepit; children's jungle gym; pool table; hair salon. A well maintained upgraded 2673 sq ft family home with 5 bedrooms; 2.5 baths; 3 fireplaces. There have been numerous upgrades. There is a hanger for the plane or a place to store all your toys. This home is a must see.

#### **Essential Information**

MLS® # E4427760 Price \$1,075,000

Bedrooms 5 Bathrooms 2.50

Full Baths 2
Half Baths 1

Square Footage 2,673

Acres 3.16

Year Built 1972 Type Rural

Sub-Type Detached Single Family