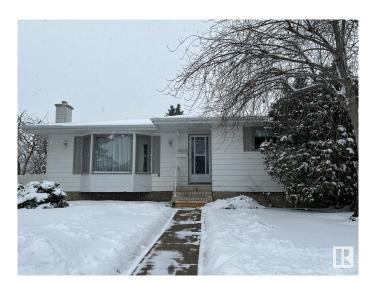

# \$374,900 - 14224 78 Street, Edmonton

MLS® #E4427815

# \$374,900

3 Bedroom, 2.50 Bathroom, 1,216 sqft Single Family on 0.00 Acres

Kildare, Edmonton, AB

Prime opportunity to own single family home. Prime location close to major city routes with 82st and Yellowhead trail a few minutes away. Prime shopping close by at Londonderry mall. East exposure home for morning sun with double car detached garage with west exposure backyard. Large lot approx 7,000sqft.

Built in 1968