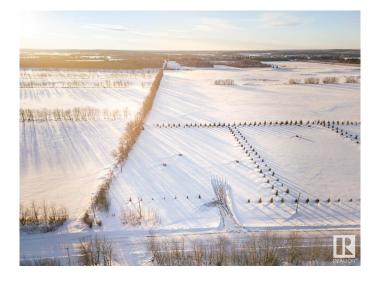

#### \$139,999

0 Bedroom, 0.00 Bathroom, Rural on 2.99 Acres

None, Rural Bonnyville M.D., AB

Lot 4 – 2.99 Acres of Executive Country Living! Discover the perfect blend of peaceful country living and city convenience with this 2.99-acre executive lot! Located just 7.5 km east of Cold Lake South, heading toward the ski hill, this stunning acreage sits at the end of a dead-end road. Featuring a restrictive covenant, power on-site, and an established approach, this lot is ready for you to build. Beautifully lined with trees around the perimeter, it offers privacy while being surrounded by fields, trees, and pasture. Enjoy the best of both worldsâ€"tranquil rural surroundings with quick access to city amenities. Don't miss this incredible opportunity!

### Exterior

Exterior Features Flat Site, Golf Nearby, Ski Hill Nearby