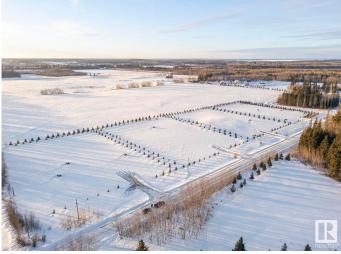

#### \$139,999

0 Bedroom, 0.00 Bathroom, Rural on 2.99 Acres

None, Rural Bonnyville M.D., AB

Lot 4 – 2.99 Acres of Executive Country Living! Discover the perfect blend of peaceful country living and city convenience with this 2.99-acre executive lot! Located just 7.5 km east of Cold Lake South, heading toward the ski hill, this stunning acreage sits at the end of a dead-end road. Featuring a restrictive covenant, power on-site, and an established approach, this lot is ready for you to build. Beautifully lined with trees around the perimeter, it offers privacy while being surrounded by fields, trees, and pasture. Enjoy the best of both worldsâ€"tranquil rural surroundings with quick access to city amenities. Don't miss this incredible opportunity!

### Exterior

Exterior Features Flat Site, Golf Nearby, Ski Hill Nearby