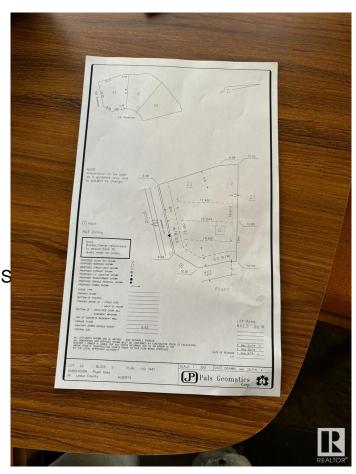

### \$350,000

0 Bedroom, 0.00 Bathroom, Rural on 0.16 Acres

Royal Oaks\_LEDU, Rural Leduc County, AB

Welcome to Royal Oaks Corner Lot â€" an exceptional opportunity to build your Custom-built dream Home. Enjoy the added benefits of green space and walking trails at the rear of the property. The lot is serviced with municipal water and sewer, ensuring convenience and reliability. With its prime location, you're only approximately 10 minutes from Edmonton International Airport, Costco, and other major amenities. Public transportation options are close by, and you'll be just 5-6 minutes from Edmonton South Common, which offers free Wi-Fi parks, a 2.5-acre playground, restaurants, and more. Royal Oaks is a prestigious neighborhood with multimillion-dollar homes, making it the perfect place to build the home you've always dreamed of. Don't miss out on this incredible opportunity!.

#### **Essential Information**

MLS® # E4427897 Price \$350,000

Bathrooms 0.00
Acres 0.16
Type Rural

Sub-Type Vacant Lot/Land

Status Active

## **Community Information**

Address 3004 59 Ave

Area Rural Leduc County

Subdivision Royal Oaks\_LEDU

City Rural Leduc County

County ALBERTA

Province AB

Postal Code T4X 0X9