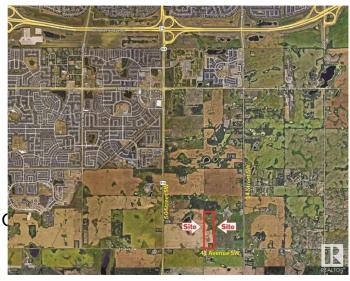

# \$4,500,000 - On 41 Ave Sw 1.84km East Of 50th Street, **Edmonton**

MLS® #E4428032

# **Community Information**

On 41 Ave Sw 1.84km East 0 Address

Area Edmonton

Subdivision None

City Edmonton **ALBERTA** County

**Province** AB

T6X 2R6 Postal Code