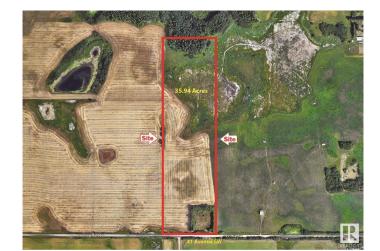

# \$4,500,000 - On 41 Ave Sw 1.84km East Of 50th Street, **Edmonton**

MLS® #E4428032

## \$4,500,000

0 Bedroom, 0.00 Bathroom, Land Commercial on 0.00 Acres

None, Edmonton, AB

Great Investment Land!!

#### **Essential Information**

MLS®# E4428032 Price \$4,500,000

Bathrooms 0.00 0.00 Acres

Type Land Commercial

Status Active

# **Community Information**

On 41 Ave Sw 1.84km East 0 Address

Area Edmonton

Subdivision None

City Edmonton **ALBERTA** County

**Province** AB

T6X 2R6 Postal Code