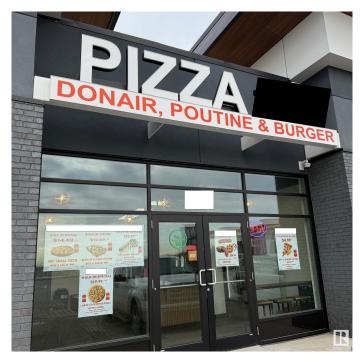

### \$349,000

0 Bedroom, 0.00 Bathroom, Business on 0.00 Acres

Ellerslie Industrial, Edmonton, AB

Pizza & Donair Restaurant for Sale â€" Prime Location in Ellerslie / Summerside, Edmonton An exciting opportunity to own a well-established pizza and donair restaurant in the high-traffic area of Ellerslie / Summerside, Edmonton! This turn-key business is ideal for aspiring entrepreneurs or experienced restaurateurs looking to expand. Prime Location â€" Situated in a growing residential and commercial hub with excellent visibility and foot traffic. Well-Equipped Kitchen â€" Fully functional with high-quality equipment, including pizza ovens, donair grills, coolers, and prep stations. Established Customer Base â€" A loyal following with strong takeout and delivery sales. Easy Operations â€" Proven menu and streamlined processes make it easy to run with minimal staff. Growth Potential – Opportunity to expand marketing, add online ordering platforms, or introduce new menu items.

## **Community Information**

Address N/A

Area Edmonton

Subdivision Ellerslie Industrial

City Edmonton
County ALBERTA

Province AB

Postal Code T6X 2X6