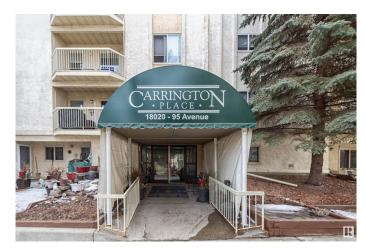

## \$155,900

2 Bedroom, 2.00 Bathroom, 1,067 sqft Condo / Townhouse on 0.00 Acres

La Perle, Edmonton, AB

Welcome to this top-floor 2-bed, 2-bath condo in La Perle! Offering 1,067 sqft of stylish living, this unit features air conditioning and modern upgrades, including tile flooring, upgraded countertops, and stainless steel appliances. The spacious layout is perfect for comfortable living, with a bright living area and a private balcony. Enjoy fantastic building amenities like an indoor pool, hot tub, sauna, and exercise room. Tenant-occupied with a tenant who would love to stay, making this a fantastic investment opportunity! Conveniently located near West Edmonton Mall, transit, and major routes. Don't miss out!

# **Community Information**

Address 405 18020 95 Avenue

Area Edmonton
Subdivision La Perle
City Edmonton
County ALBERTA

Province AB

Postal Code T5T 6B2