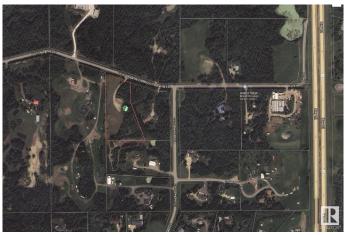

#### \$1,499,000

0 Bedroom, 0.00 Bathroom, Rural on 4.42 Acres

Sconadale, Rural Strathcona County, AB

Discover a pristine 4.42-acre canvas just moments south of Sherwood Park! This exceptional parcel invites your creative vision, whether crafting a new residence or exploring subdivision potential. Benefit from excellent site drainage and a prime location just minutes from all the conveniences of town. Enveloped by lush mature trees and scenic walking trails, this lot promises privacy and serenity. Embrace a countryside ambiance with swift access to Sherwood Park within this paved subdivision.

## **Community Information**

| Address     | 52257 Rge Rd 231        |
|-------------|-------------------------|
| Area        | Rural Strathcona County |
| Subdivision | Sconadale               |

| City        | Rural Strathcona County |
|-------------|-------------------------|
| County      | ALBERTA                 |
| Province    | AB                      |
| Postal Code | T8B 1A7                 |