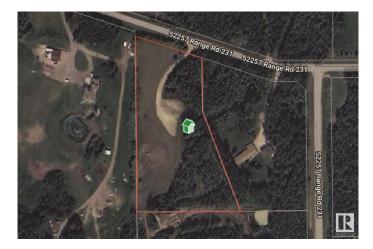

#### \$1,499,000

0 Bedroom, 0.00 Bathroom, Rural on 4.42 Acres

Sconadale, Rural Strathcona County, AB

Discover a pristine 4.42-acre canvas just moments south of Sherwood Park! This exceptional parcel invites your creative vision, whether crafting a new residence or exploring subdivision potential. Benefit from excellent site drainage and a prime location just minutes from all the conveniences of town. Enveloped by lush mature trees and scenic walking trails, this lot promises privacy and serenity. Embrace a countryside ambiance with swift access to Sherwood Park within this paved subdivision.

## **Community Information**

| Address     | 52257 Rge Rd 231        |
|-------------|-------------------------|
| Area        | Rural Strathcona County |
| Subdivision | Sconadale               |

| City        | Rural Strathcona County |
|-------------|-------------------------|
| County      | ALBERTA                 |
| Province    | AB                      |
| Postal Code | T8B 1A7                 |