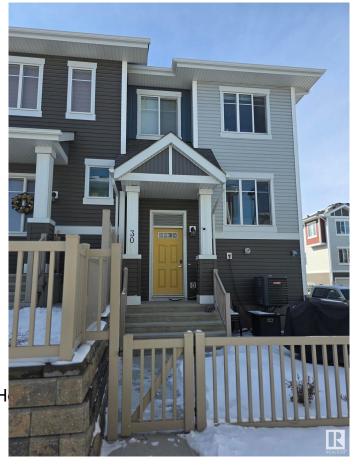

#### \$359,900

2 Bedroom, 2.50 Bathroom, 1,256 sqft Condo / Townhouse on 0.00 Acres

Chappelle Area, Edmonton, AB

Welcome to this stunning open-concept townhome in the sought-after community of Chappelle! This 2 bedroom, 2.5 bathroom home offers a private fenced yard, an attached 2-car garage, in-suite laundry, low condo fees, and the comfort of Air Conditioning. The unit features a spacious living room, modern kitchen, two bedrooms with attached full bathroom, and plenty of storage. With quality finishes, stainless steel appliances, and laminate flooring. Perfectly located, you're steps away from serene ponds, walking trails, and community gardens, with easy access to schools, transit, and the Henday. Residents also enjoy access to Chappelle Gardens' recreation centre, skating rink, and more.

## **Community Information**

Address 30 2905 141 Street

Area Edmonton

Subdivision Chappelle Area

City Edmonton
County ALBERTA

Province AB

Postal Code T6W 3W4

#### **Exterior**

Exterior Wood, Vinyl

Exterior Features Corner Lot, Golf Nearby, La

**Shopping Nearby** 

Roof Asphalt Shingles

Construction Wood, Vinyl

Foundation Concrete Perimeter