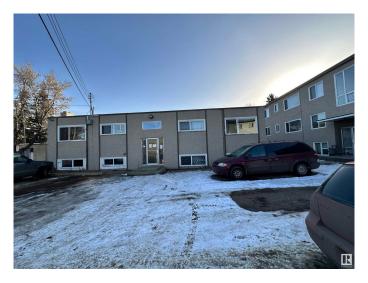

# \$2,400,000

0 Bedroom, 0.00 Bathroom, Multi-Family Commercial on 0.00 Acres

Sherbrooke, Edmonton, AB

Investor Alert! This 19-unit property is a fantastic investment opportunity, featuring 12 units in the South Wood Frame Building and 7 legal units and 1 non-conforming unit in the North Concrete Block Building, with a 5-bay garage at the rear. Situated on a large lot in Sherbrooke, just off St. Albert Trail and minutes from Westmount Mall, this property offers a prime location. The mix includes 13 one-bedroom, 6 two-bedroom units and 1 non-conforming bachelor.