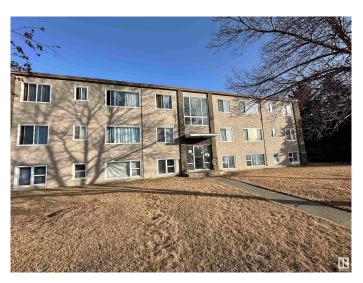

# \$2,400,000

0 Bedroom, 0.00 Bathroom, Multi-Family Commercial on 0.00 Acres

Sherbrooke, Edmonton, AB

Investor Alert! This 19-unit property is a fantastic investment opportunity, featuring 12 units in the South Wood Frame Building and 7 legal units and 1 non-conforming unit in the North Concrete Block Building, with a 5-bay garage at the rear. Situated on a large lot in Sherbrooke, just off St. Albert Trail and minutes from Westmount Mall, this property offers a prime location. The mix includes 13 one-bedroom, 6 two-bedroom units and 1 non-conforming bachelor.