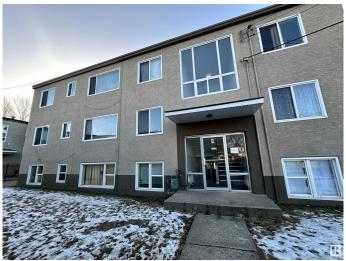

# \$2,400,000

0 Bedroom, 0.00 Bathroom, Multi-Family Commercial on 0.00 Acres

Sherbrooke, Edmonton, AB

Investor Alert! This 19-unit property is a fantastic investment opportunity, featuring 12 units in the South Wood Frame Building and 7 legal units and 1 non-conforming unit in the North Concrete Block Building, with a 5-bay garage at the rear. Situated on a large lot in Sherbrooke, just off St. Albert Trail and minutes from Westmount Mall, this property offers a prime location. The mix includes 13 one-bedroom, 6 two-bedroom units and 1 non-conforming bachelor.