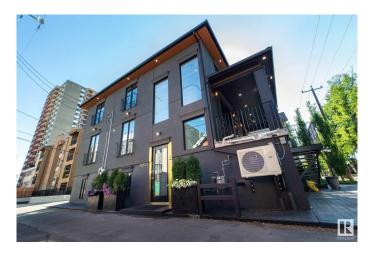

# \$1,495,000 - 11833 102 Avenue, Edmonton

MLS® #E4428188

\$1,495,000

0 Bedroom, 0.00 Bathroom, Office on 0.00 Acres

WîhkwÃantôwin, Edmonton, AB

3 EXECUTIVE COMMERCIAL OFFICES INSIDE ONE LUXURY OFFICE BUILDING IN THE HEART OF DOWNTOWN: A standout opportunity just off Jasper Ave! This fully rebuilt heritage property blends timeless elegance with modern upgradesâ€"ideal for office or retail use. Offering over 3 floors of versatile space, each level features a welcoming reception area with fireplace, private offices, designer washrooms, and two floors with kitchenettes. Highlights include marble floors, custom iron railings, contemporary lighting, and a stunning central staircase. Fully upgraded from top to bottom: new foundation, wiring, plumbing, HVAC, windows, roof, and more. Designed for a single business or multi-tenant use, with secure access to each level. Paved parking at the side and rear. Located just two blocks from High Street and Jasper Ave in Edmonton's vibrant core. A rare, high-impact investment you'II be proud to own!

Built in 1912